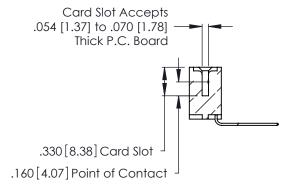

Contact Dimensions:
559-90 Degree Bend (Code 541 Contacts)
See Sheet 2 for Contact Code 555, 556, 558, 559, 560 Dimensions

.370 [9.4]

- INSULATOR MATERIAL: THERMOPLASTIC POLYESTER, UL 94V-0 CONTACT MATERIAL; COPPER, NICKEL, TIN ALLOY CA-725
- CONTACT PLATING: GOLD ON THE MATING AREA, TIN-LEAD ON THE CONTACT TAILS, NICKEL UNDERPLATE