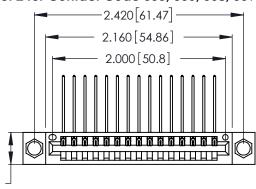

THIS IS A C.A.D. GENERATED DRAWING DO NOT MAKE MANUAL REVISIONS TO MASTER.

| 346/396 SERIES CARD EDGE CONNECTOR |
|------------------------------------|
| PART NUMBER: 346-015-559-604       |

**EDAC INC** TORONTO, ONTARIO CANADA

THESE DRAWINGS AND SPECIFICATIONS ARE THE PROPERTY OF EDAC INC.,AND SHALL NOT BE REPRODUCED, OR COPIED OR USED AS THE BASIS FOR THE MANUFACTURE OR SALE OF APPARATUS WITHOUT WRITTEN PERMISSION.

| ACAD REFERENCE NO. |             | 346-ENG-MASTER |           |
|--------------------|-------------|----------------|-----------|
| DRAWN:             | J.LEE       | DATE: AF       | PR. 22/09 |
| CHECKED:           |             | DATE:          |           |
| SCALE:             | N.T.S       | SHEET          | OF 2      |
| DRAWING N          | IUMBER      |                | ISSUE     |
| 346                | -ENG-MASTER |                | 1         |
|                    |             |                |           |