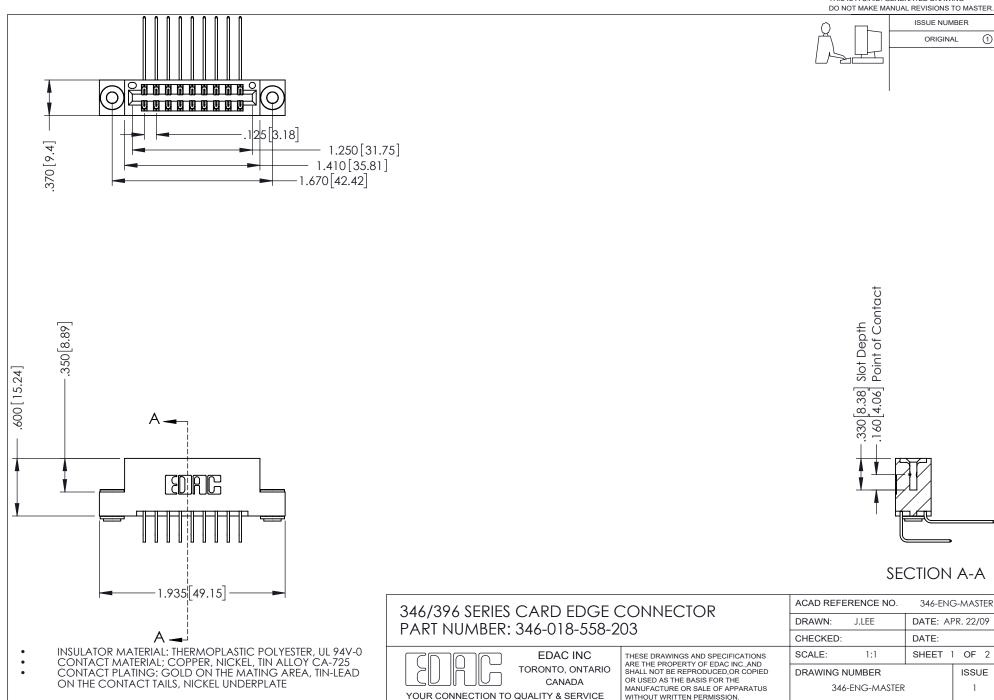

## **Contact Code 556**

INSULATOR MATERIAL: THERMOPLASTIC POLYESTER, UL 94V-0 CONTACT MATERIAL; COPPER, NICKEL, TIN ALLOY CA-725 CONTACT PLATING: GOLD ON THE MATING AREA, TIN-LEAD

ON THE CONTACT TAILS, NICKEL UNDERPLATE

## 346/396 SERIES CARD EDGE CONNECTOR CONTACT CODE 555,556,558,559,560 DIMENSIONS

YOUR CONNECTION TO QUALITY & SERVICE

**EDAC INC** TORONTO, ONTARIO CANADA

THESE DRAWINGS AND SPECIFICATIONS ARE THE PROPERTY OF EDAC INC.,AND SHALL NOT BE REPRODUCED, OR COPIED OR USED AS THE BASIS FOR THE MANUFACTURE OR SALE OF APPARATUS WITHOUT WRITTEN PERMISSION.