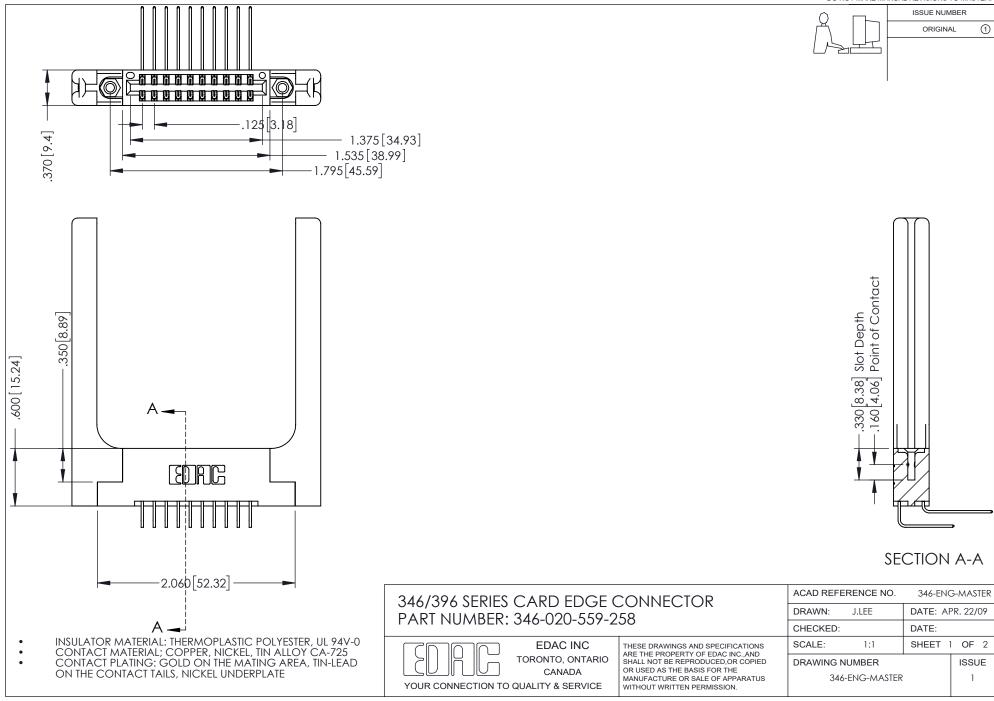

## **Contact Code 556**

INSULATOR MATERIAL: THERMOPLASTIC POLYESTER, UL 94V-0 CONTACT MATERIAL; COPPER, NICKEL, TIN ALLOY CA-725 CONTACT PLATING: GOLD ON THE MATING AREA, TIN-LEAD

ON THE CONTACT TAILS, NICKEL UNDERPLATE

## 346/396 SERIES CARD EDGE CONNECTOR CONTACT CODE 555,556,558,559,560 DIMENSIONS

YOUR CONNECTION TO QUALITY & SERVICE

**EDAC INC** TORONTO, ONTARIO CANADA

THESE DRAWINGS AND SPECIFICATIONS ARE THE PROPERTY OF EDAC INC.,AND SHALL NOT BE REPRODUCED, OR COPIED OR USED AS THE BASIS FOR THE MANUFACTURE OR SALE OF APPARATUS WITHOUT WRITTEN PERMISSION.