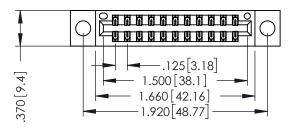

346/396 SERIES CARD EDGE CONNECTOR PART NUMBER: 346-022-521-804

YOUR CONNECTION TO QUALITY & SERVICE

**EDAC INC** TORONTO, ONTARIO CANADA

THESE DRAWINGS AND SPECIFICATIONS ARE THE PROPERTY OF EDAC INC., AND SHALL NOT BE REPRODUCED,OR COPIED OR USED AS THE BASIS FOR THE MANUFACTURE OR SALE OF APPARATUS WITHOUT WRITTEN PERMISSION.

THIS IS A C.A.D. GENERATED DRAWING DO NOT MAKE MANUAL REVISIONS TO MASTER.

ISSUE NUMBER

ORIGINAL

1

INSULATOR MATERIAL: THERMOPLASTIC POLYESTER, UL 94V-0 CONTACT MATERIAL; COPPER, NICKEL, TIN ALLOY CA-725 CONTACT PLATING: GOLD ON THE MATING AREA, TIN-LEAD ON THE CONTACT TAILS, NICKEL UNDERPLATE