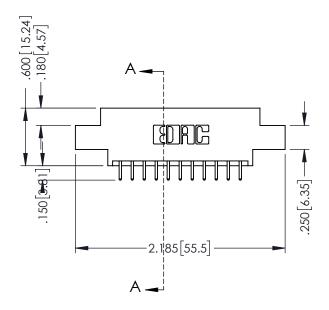

## 346/396 SERIES CARD EDGE CONNECTOR CONTACT CODE 555,556,558,559,560 DIMENSIONS

YOUR CONNECTION TO QUALITY & SERVICE

**EDAC INC** TORONTO, ONTARIO CANADA

THESE DRAWINGS AND SPECIFICATIONS ARE THE PROPERTY OF EDAC INC.,AND SHALL NOT BE REPRODUCED, OR COPIED OR USED AS THE BASIS FOR THE MANUFACTURE OR SALE OF APPARATUS WITHOUT WRITTEN PERMISSION.

## **Contact Code 555**

## **Contact Code 556**

INSULATOR MATERIAL: THERMOPLASTIC POLYESTER, UL 94V-0 CONTACT MATERIAL; COPPER, NICKEL, TIN ALLOY CA-725 CONTACT PLATING: GOLD ON THE MATING AREA, TIN-LEAD

ON THE CONTACT TAILS, NICKEL UNDERPLATE