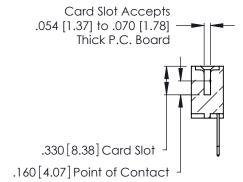

THIS IS A C.A.D. GENERATED DRAWING DO NOT MAKE MANUAL REVISIONS TO MASTER.

ISSUE NUMBER

ORIGINAL

1

**Contact Code 555** 

Contact Code 556

**Contact Code 558** 

**Contact Code 559** 

Contact Code 560

INSULATOR MATERIAL: THERMOPLASTIC POLYESTER, UL 94V-0 CONTACT MATERIAL; COPPER, NICKEL, TIN ALLOY CA-725 CONTACT PLATING: GOLD ON THE MATING AREA, TIN-LEAD

ON THE CONTACT TAILS, NICKEL UNDERPLATE