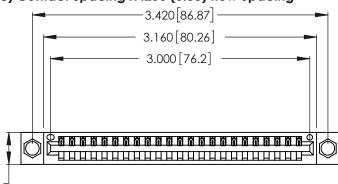

<u>Contact Dimensions:</u>
522-P.C. Tail .025 Sq. (0.64 Sq.) - Tail LG. =.440 (11.18)
.125 (3.18) Contact Spacing x .250 (6.35) Row Spacing

.370 [9.4]

THIS IS A C.A.D. GENERATED DRAWING DO NOT MAKE MANUAL REVISIONS TO MASTER.

1

INSULATOR MATERIAL: THERMOPLASTIC POLYESTER, UL 94V-0 CONTACT MATERIAL; COPPER, NICKEL, TIN ALLOY CA-725

CONTACT PLATING: GOLD ON THE MATING AREA, TIN-LEAD ON THE CONTACT TAILS, NICKEL UNDERPLATE

346/396 SERIES CARD EDGE CONNECTOR PART NUMBER: 346-023-522-104