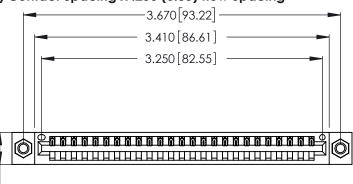

Contact Dimensions: 522-P.C. Tail .025 Sq. (0.64 Sq.) - Tail LG. =.440 (11.18) .125 (3.18) Contact Spacing x .250 (6.35) Row Spacing

.370 [9.4]

.600 [15.24] REDIRICA

THIS IS A C.A.D. GENERATED DRAWING DO NOT MAKE MANUAL REVISIONS TO MASTER.

ISSUE NUMBER ORIGINAL 1

Thick P.C. Board .330 [8.38] Card Slot .160 [4.07] Point of Contact

Card Slot Accepts .054 [1.37] to .070 [1.78]

346/396 SERIES CARD EDGE CONNECTOR PART NUMBER: 346-025-522-107

YOUR CONNECTION TO QUALITY & SERVICE