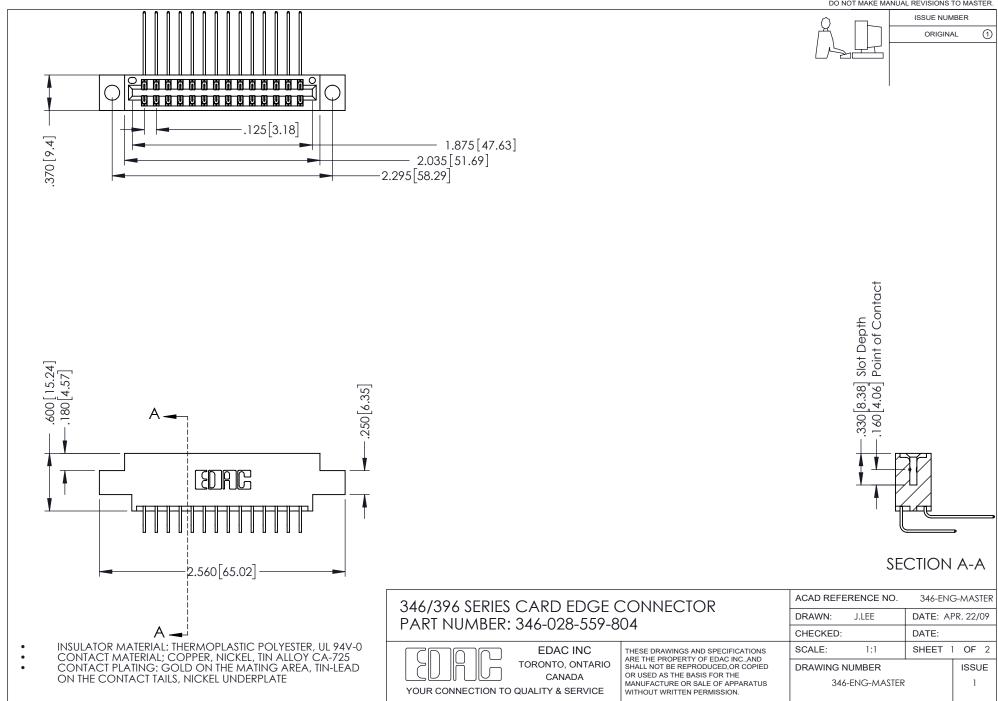

## **Contact Code 556**

INSULATOR MATERIAL: THERMOPLASTIC POLYESTER, UL 94V-0 CONTACT MATERIAL; COPPER, NICKEL, TIN ALLOY CA-725 CONTACT PLATING: GOLD ON THE MATING AREA, TIN-LEAD

ON THE CONTACT TAILS, NICKEL UNDERPLATE

## 346/396 SERIES CARD EDGE CONNECTOR CONTACT CODE 555,556,558,559,560 DIMENSIONS

YOUR CONNECTION TO QUALITY & SERVICE

**EDAC INC** TORONTO, ONTARIO CANADA

THESE DRAWINGS AND SPECIFICATIONS ARE THE PROPERTY OF EDAC INC.,AND SHALL NOT BE REPRODUCED, OR COPIED OR USED AS THE BASIS FOR THE MANUFACTURE OR SALE OF APPARATUS WITHOUT WRITTEN PERMISSION.