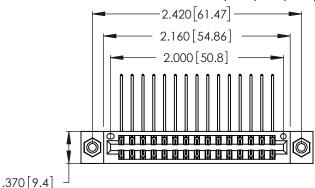

Contact Dimensions:
558-90 Degree Bend (Code 541 Contacts)
See Sheet 2 for Contact Code 555, 556, 558, 559, 560 Dimensions

- INSULATOR MATERIAL: THERMOPLASTIC POLYESTER, UL 94V-0 CONTACT MATERIAL; COPPER, NICKEL, TIN ALLOY CA-725
- CONTACT PLATING: GOLD ON THE MATING AREA, TIN-LEAD ON THE CONTACT TAILS, NICKEL UNDERPLATE

THIS IS A C.A.D. GENERATED DRAWING DO NOT MAKE MANUAL REVISIONS TO MASTER.

| 346/396 SERIES CARD EDGE CONNECTOR |
|------------------------------------|
| PART NUMBER: 346-030-558-208       |

**EDAC INC** TORONTO, ONTARIO CANADA