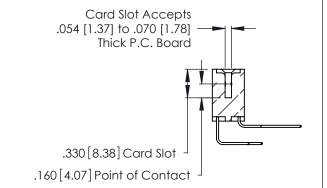

Contact Dimensions:
558-90 Degree Bend (Code 541 Contacts)
See Sheet 2 for Contact Code 555, 556, 558, 559, 560 Dimensions

- INSULATOR MATERIAL: THERMOPLASTIC POLYESTER, UL 94V-0 CONTACT MATERIAL; COPPER, NICKEL, TIN ALLOY CA-725
- CONTACT PLATING: GOLD ON THE MATING AREA, TIN-LEAD ON THE CONTACT TAILS, NICKEL UNDERPLATE

**Contact Code 560** 

INSULATOR MATERIAL: THERMOPLASTIC POLYESTER, UL 94V-0 CONTACT MATERIAL; COPPER, NICKEL, TIN ALLOY CA-725 CONTACT PLATING: GOLD ON THE MATING AREA, TIN-LEAD

ON THE CONTACT TAILS, NICKEL UNDERPLATE

346/396 SERIES CARD EDGE CONNECTOR CONTACT CODE 555,556,558,559,560 DIMENSIONS

YOUR CONNECTION TO QUALITY & SERVICE

**EDAC INC** TORONTO, ONTARIO CANADA

THESE DRAWINGS AND SPECIFICATIONS ARE THE PROPERTY OF EDAC INC.,AND SHALL NOT BE REPRODUCED, OR COPIED OR USED AS THE BASIS FOR THE MANUFACTURE OR SALE OF APPARATUS WITHOUT WRITTEN PERMISSION.