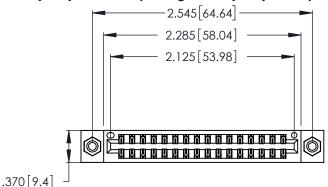

<u>Contact Dimensions:</u>
522-P.C. Tail .025 Sq. (0.64 Sq.) - Tail LG. = .440 (11.18)
.125 (3.18) Contact Spacing x .250 (6.35) Row Spacing

- INSULATOR MATERIAL: THERMOPLASTIC POLYESTER, UL 94V-0 CONTACT MATERIAL; COPPER, NICKEL, TIN ALLOY CA-725
- CONTACT PLATING: GOLD ON THE MATING AREA, TIN-LEAD ON THE CONTACT TAILS, NICKEL UNDERPLATE

THIS IS A C.A.D. GENERATED DRAWING DO NOT MAKE MANUAL REVISIONS TO MASTER.

346/396 SERIES CARD EDGE CONNECTOR PART NUMBER: 346-032-522-808

**EDAC INC** TORONTO, ONTARIO CANADA

THESE DRAWINGS AND SPECIFICATIONS ARE THE PROPERTY OF EDAC INC., AND SHALL NOT BE REPRODUCED, OR COPIED OR USED AS THE BASIS FOR THE MANUFACTURE OR SALE OF APPARATUS WITHOUT WRITTEN PERMISSION.