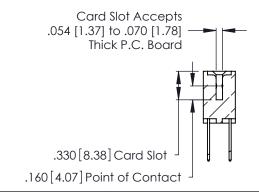

THIS IS A C.A.D. GENERATED DRAWING DO NOT MAKE MANUAL REVISIONS TO MASTER.

ISSUE NUMBER

ORIGINAL

1

**Contact Code 555** 

Contact Code 556

**Contact Code 558** 

**Contact Code 559** 

Contact Code 560

INSULATOR MATERIAL: THERMOPLASTIC POLYESTER, UL 94V-0 CONTACT MATERIAL; COPPER, NICKEL, TIN ALLOY CA-725 CONTACT PLATING: GOLD ON THE MATING AREA, TIN-LEAD

ON THE CONTACT TAILS, NICKEL UNDERPLATE

346/396 SERIES CARD EDGE CONNECTOR CONTACT CODE 555,556,558,559,560 DIMENSIONS

YOUR CONNECTION TO QUALITY & SERVICE

**EDAC INC** TORONTO, ONTARIO CANADA

THESE DRAWINGS AND SPECIFICATIONS ARE THE PROPERTY OF EDAC INC.,AND SHALL NOT BE REPRODUCED, OR COPIED OR USED AS THE BASIS FOR THE MANUFACTURE OR SALE OF APPARATUS WITHOUT WRITTEN PERMISSION.