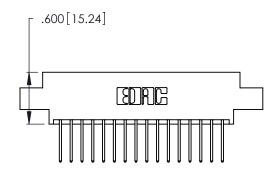

THIS IS A C.A.D. GENERATED DRAWING DO NOT MAKE MANUAL REVISIONS TO MASTER.

346/396 SERIES CARD EDGE CONNECTOR PART NUMBER: 346-032-522-808

**EDAC INC** TORONTO, ONTARIO CANADA

THESE DRAWINGS AND SPECIFICATIONS ARE THE PROPERTY OF EDAC INC., AND SHALL NOT BE REPRODUCED, OR COPIED OR USED AS THE BASIS FOR THE MANUFACTURE OR SALE OF APPARATUS WITHOUT WRITTEN PERMISSION.

<u>Contact Dimensions:</u>
522-P.C. Tail .025 Sq. (0.64 Sq.) - Tail LG. = .440 (11.18)
.125 (3.18) Contact Spacing x .250 (6.35) Row Spacing

- INSULATOR MATERIAL: THERMOPLASTIC POLYESTER, UL 94V-0 CONTACT MATERIAL; COPPER, NICKEL, TIN ALLOY CA-725
- CONTACT PLATING: GOLD ON THE MATING AREA, TIN-LEAD ON THE CONTACT TAILS, NICKEL UNDERPLATE