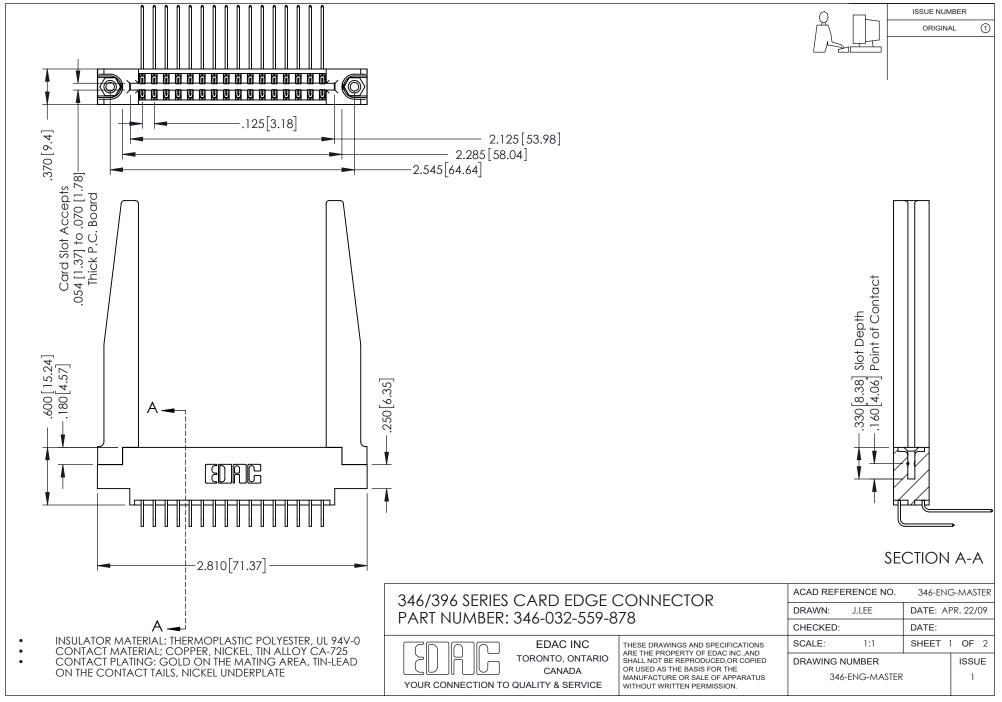

## **Contact Code 556**

INSULATOR MATERIAL: THERMOPLASTIC POLYESTER, UL 94V-0 CONTACT MATERIAL; COPPER, NICKEL, TIN ALLOY CA-725 CONTACT PLATING: GOLD ON THE MATING AREA, TIN-LEAD

ON THE CONTACT TAILS, NICKEL UNDERPLATE