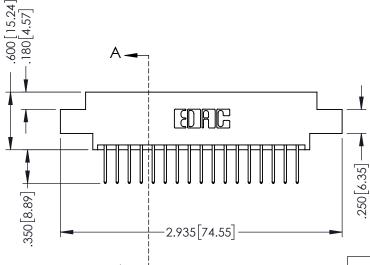

## 346/396 SERIES CARD EDGE CONNECTOR CONTACT CODE 555,556,558,559,560 DIMENSIONS

YOUR CONNECTION TO QUALITY & SERVICE

**EDAC INC** TORONTO, ONTARIO CANADA

THESE DRAWINGS AND SPECIFICATIONS ARE THE PROPERTY OF EDAC INC.,AND SHALL NOT BE REPRODUCED, OR COPIED OR USED AS THE BASIS FOR THE MANUFACTURE OR SALE OF APPARATUS WITHOUT WRITTEN PERMISSION.