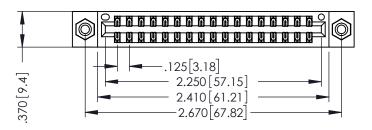

## 346/396 SERIES CARD EDGE CONNECTOR CONTACT CODE 555,556,558,559,560 DIMENSIONS

YOUR CONNECTION TO QUALITY & SERVICE

**EDAC INC** TORONTO, ONTARIO CANADA

THESE DRAWINGS AND SPECIFICATIONS ARE THE PROPERTY OF EDAC INC.,AND SHALL NOT BE REPRODUCED, OR COPIED OR USED AS THE BASIS FOR THE MANUFACTURE OR SALE OF APPARATUS WITHOUT WRITTEN PERMISSION.