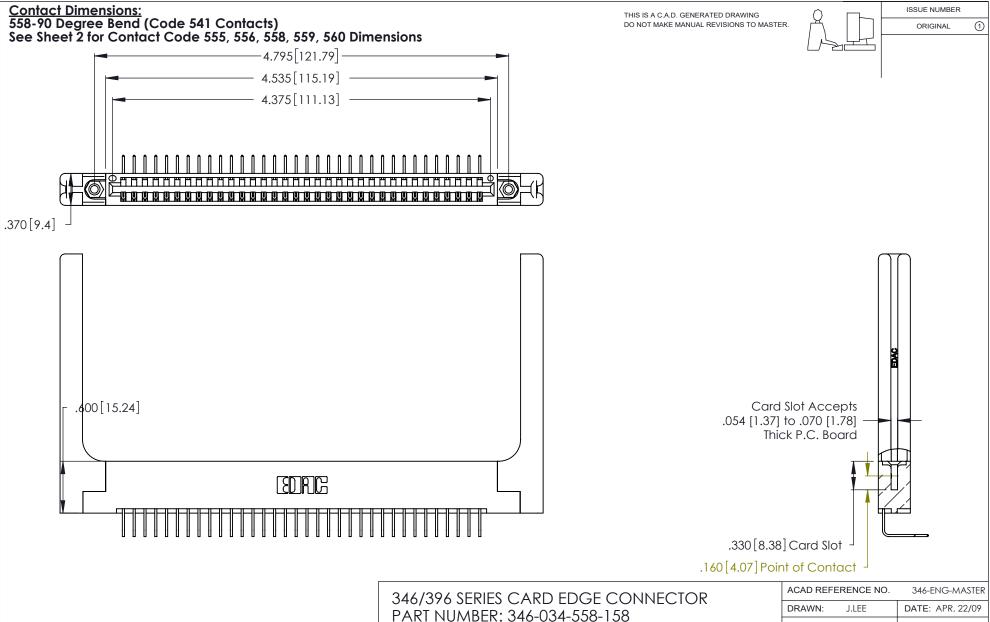

INSULATOR MATERIAL: THERMOPLASTIC POLYESTER, UL 94V-0 CONTACT MATERIAL; COPPER, NICKEL, TIN ALLOY CA-725

CONTACT PLATING: GOLD ON THE MATING AREA, TIN-LEAD ON THE CONTACT TAILS, NICKEL UNDERPLATE

PART NUMBER: 346-034-558-158

YOUR CONNECTION TO QUALITY & SERVICE

**EDAC INC** TORONTO, ONTARIO CANADA

THESE DRAWINGS AND SPECIFICATIONS ARE THE PROPERTY OF EDAC INC., AND SHALL NOT BE REPRODUCED, OR COPIED OR USED AS THE BASIS FOR THE MANUFACTURE OR SALE OF APPARATUS WITHOUT WRITTEN PERMISSION.

| ACAD REFERENCE NO. |       | 346-ENG-MASTER   |       |
|--------------------|-------|------------------|-------|
| DRAWN:             | J.LEE | DATE: APR. 22/09 |       |
| CHECKED:           |       | DATE:            |       |
| SCALE:             | N.T.S | SHEET            | OF 2  |
| DRAWING N          | UMBER |                  | ISSUE |
| 346-ENG-MASTER     |       |                  | 1     |
|                    |       |                  |       |