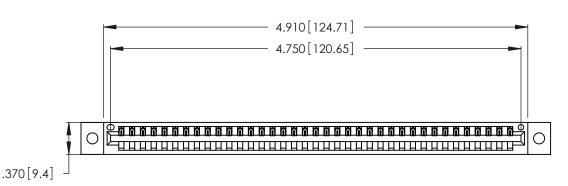

346/396 SERIES CARD EDGE CONNECTOR PART NUMBER: 346-037-522-602

**EDAC INC** TORONTO, ONTARIO CANADA

THESE DRAWINGS AND SPECIFICATIONS ARE THE PROPERTY OF EDAC INC., AND SHALL NOT BE REPRODUCED, OR COPIED OR USED AS THE BASIS FOR THE MANUFACTURE OR SALE OF APPARATUS WITHOUT WRITTEN PERMISSION.

<u>Contact Dimensions:</u>
522-P.C. Tail .025 Sq. (0.64 Sq.) - Tail LG. =.440 (11.18)
.125 (3.18) Contact Spacing x .250 (6.35) Row Spacing

THIS IS A C.A.D. GENERATED DRAWING DO NOT MAKE MANUAL REVISIONS TO MASTER.

.600 [15.24] 

- INSULATOR MATERIAL: THERMOPLASTIC POLYESTER, UL 94V-0 CONTACT MATERIAL; COPPER, NICKEL, TIN ALLOY CA-725
- CONTACT PLATING: GOLD ON THE MATING AREA, TIN-LEAD ON THE CONTACT TAILS, NICKEL UNDERPLATE