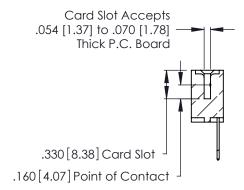

346/396 SERIES CARD EDGE CONNECTOR CONTACT CODE 555,556,558,559,560 DIMENSIONS

YOUR CONNECTION TO QUALITY & SERVICE

**EDAC INC** TORONTO, ONTARIO CANADA

THESE DRAWINGS AND SPECIFICATIONS ARE THE PROPERTY OF EDAC INC.,AND SHALL NOT BE REPRODUCED, OR COPIED OR USED AS THE BASIS FOR THE MANUFACTURE OR SALE OF APPARATUS WITHOUT WRITTEN PERMISSION.

Contact Code 560

INSULATOR MATERIAL: THERMOPLASTIC POLYESTER, UL 94V-0 CONTACT MATERIAL; COPPER, NICKEL, TIN ALLOY CA-725 CONTACT PLATING: GOLD ON THE MATING AREA, TIN-LEAD

ON THE CONTACT TAILS, NICKEL UNDERPLATE