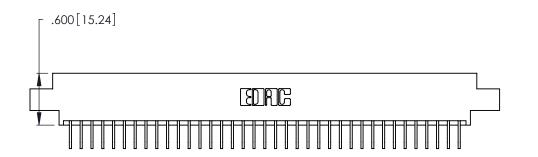

Contact Dimensions:
558-90 Degree Bend (Code 541 Contacts)
See Sheet 2 for Contact Code 555, 556, 558, 559, 560 Dimensions -5.170[131.32]-

THIS IS A C.A.D. GENERATED DRAWING DO NOT MAKE MANUAL REVISIONS TO MASTER.

INSULATOR MATERIAL: THERMOPLASTIC POLYESTER, UL 94V-0 CONTACT MATERIAL; COPPER, NICKEL, TIN ALLOY CA-725

CONTACT PLATING: GOLD ON THE MATING AREA, TIN-LEAD ON THE CONTACT TAILS, NICKEL UNDERPLATE

346/396 SERIES CARD EDGE CONNECTOR PART NUMBER: 346-037-558-607