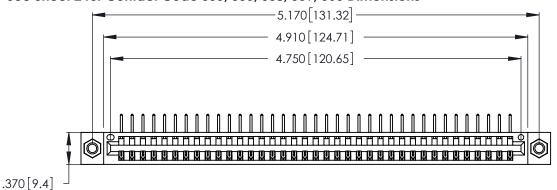

Contact Dimensions:
558-90 Degree Bend (Code 541 Contacts)
See Sheet 2 for Contact Code 555, 556, 558, 559, 560 Dimensions -5.170[131.32]-

THIS IS A C.A.D. GENERATED DRAWING DO NOT MAKE MANUAL REVISIONS TO MASTER.

INSULATOR MATERIAL: THERMOPLASTIC POLYESTER, UL 94V-0 CONTACT MATERIAL; COPPER, NICKEL, TIN ALLOY CA-725

CONTACT PLATING: GOLD ON THE MATING AREA, TIN-LEAD ON THE CONTACT TAILS, NICKEL UNDERPLATE

346/396 SERIES CARD EDGE CONNECTOR PART NUMBER: 346-037-558-607