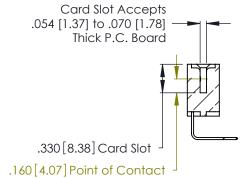

INSULATOR MATERIAL: THERMOPLASTIC POLYESTER, UL 94V-0 CONTACT MATERIAL; COPPER, NICKEL, TIN ALLOY CA-725

CONTACT PLATING: GOLD ON THE MATING AREA, TIN-LEAD ON THE CONTACT TAILS, NICKEL UNDERPLATE

346/396 SERIES CARD EDGE CONNECTOR PART NUMBER: 346-037-558-607