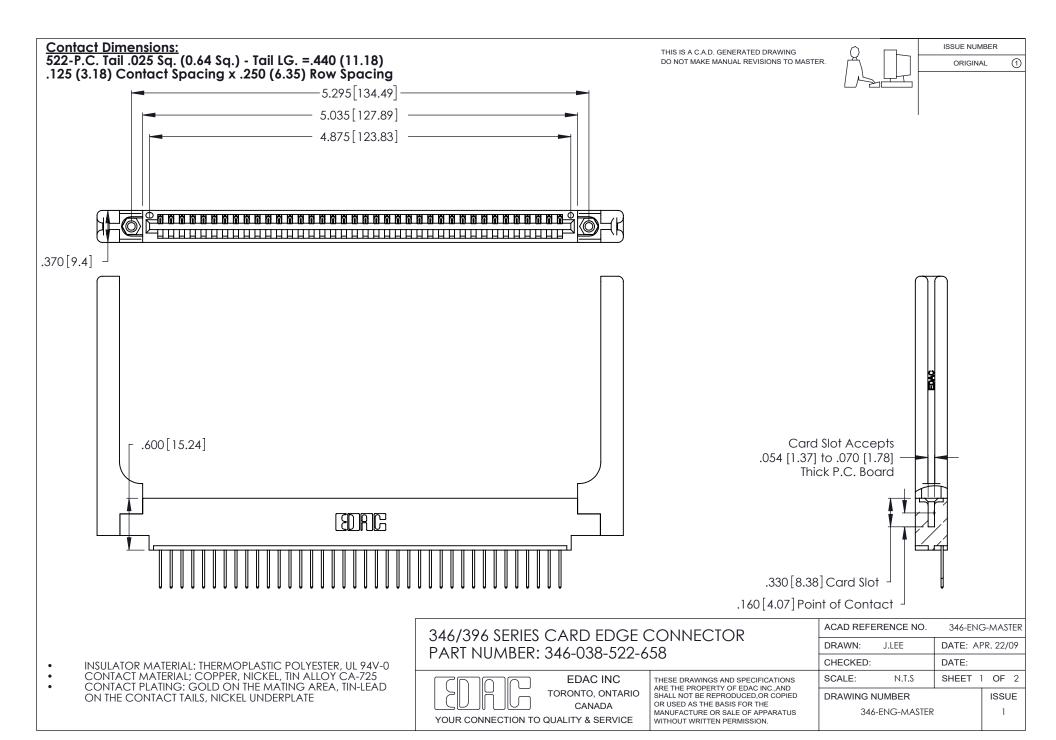

THIS IS A C.A.D. GENERATED DRAWING DO NOT MAKE MANUAL REVISIONS TO MASTER.

ISSUE NUMBER

ORIGINAL

1

**Contact Code 555** 

Contact Code 556

**Contact Code 558** 

**Contact Code 559** 

Contact Code 560

INSULATOR MATERIAL: THERMOPLASTIC POLYESTER, UL 94V-0 CONTACT MATERIAL; COPPER, NICKEL, TIN ALLOY CA-725 CONTACT PLATING: GOLD ON THE MATING AREA, TIN-LEAD

ON THE CONTACT TAILS, NICKEL UNDERPLATE

346/396 SERIES CARD EDGE CONNECTOR CONTACT CODE 555,556,558,559,560 DIMENSIONS

YOUR CONNECTION TO QUALITY & SERVICE

**EDAC INC** TORONTO, ONTARIO CANADA

THESE DRAWINGS AND SPECIFICATIONS ARE THE PROPERTY OF EDAC INC.,AND SHALL NOT BE REPRODUCED, OR COPIED OR USED AS THE BASIS FOR THE MANUFACTURE OR SALE OF APPARATUS WITHOUT WRITTEN PERMISSION.

|  | ACAD REFERENCE NO. | 346-ENG-MASTER   |
|--|--------------------|------------------|
|  | DRAWN: J.LEE       | DATE: APR. 22/09 |
|  | CHECKED:           | DATE:            |
|  | SCALE: 1:1         | SHEET 2 OF 2     |
|  | DRAWING NUMBER     | ISSUE            |
|  | 346-ENG-MASTER     | 1                |