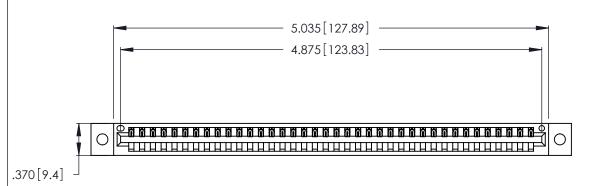

<u>Contact Dimensions:</u>
526-P.C. Tail .018 Sq. (0.46 Sq.) - Tail LG. =.350 (8.89)
.125 (3.18) Contact Spacing x .250 (6.35) Row Spacing

THIS IS A C.A.D. GENERATED DRAWING DO NOT MAKE MANUAL REVISIONS TO MASTER.

INSULATOR MATERIAL: THERMOPLASTIC POLYESTER, UL 94V-0 CONTACT MATERIAL; COPPER, NICKEL, TIN\_ALLOY CA-725

CONTACT PLATING: GOLD ON THE MATING AREA, TIN-LEAD ON THE CONTACT TAILS, NICKEL UNDERPLATE

346/396 SERIES CARD EDGE CONNECTOR PART NUMBER: 346-038-526-602