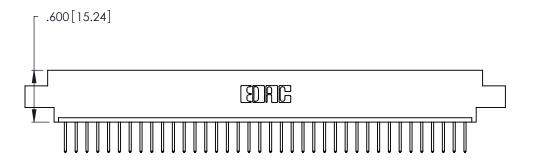

<u>Contact Dimensions:</u>
526-P.C. Tail .018 Sq. (0.46 Sq.) - Tail LG. =.350 (8.89)
.125 (3.18) Contact Spacing x .250 (6.35) Row Spacing

THIS IS A C.A.D. GENERATED DRAWING DO NOT MAKE MANUAL REVISIONS TO MASTER.

INSULATOR MATERIAL: THERMOPLASTIC POLYESTER, UL 94V-0 CONTACT MATERIAL; COPPER, NICKEL, TIN\_ALLOY CA-725

CONTACT PLATING: GOLD ON THE MATING AREA, TIN-LEAD ON THE CONTACT TAILS, NICKEL UNDERPLATE

346/396 SERIES CARD EDGE CONNECTOR PART NUMBER: 346-038-526-602