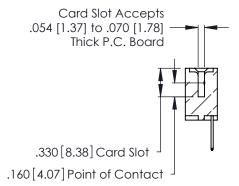

<u>Contact Dimensions:</u>
526-P.C. Tail .018 Sq. (0.46 Sq.) - Tail LG. =.350 (8.89)
.125 (3.18) Contact Spacing x .250 (6.35) Row Spacing

THIS IS A C.A.D. GENERATED DRAWING DO NOT MAKE MANUAL REVISIONS TO MASTER.

INSULATOR MATERIAL: THERMOPLASTIC POLYESTER, UL 94V-0 CONTACT MATERIAL; COPPER, NICKEL, TIN\_ALLOY CA-725

CONTACT PLATING: GOLD ON THE MATING AREA, TIN-LEAD ON THE CONTACT TAILS, NICKEL UNDERPLATE

346/396 SERIES CARD EDGE CONNECTOR PART NUMBER: 346-038-526-602