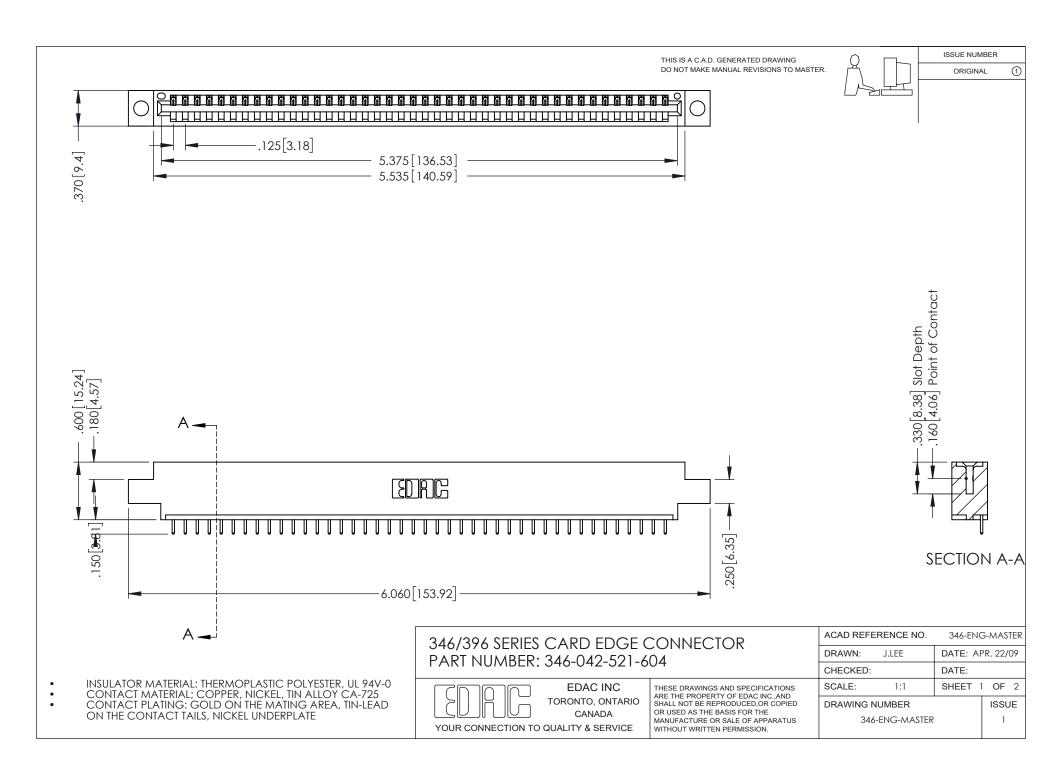

## **Contact Code 556**

INSULATOR MATERIAL: THERMOPLASTIC POLYESTER, UL 94V-0 CONTACT MATERIAL; COPPER, NICKEL, TIN ALLOY CA-725 CONTACT PLATING: GOLD ON THE MATING AREA, TIN-LEAD

ON THE CONTACT TAILS, NICKEL UNDERPLATE

## 346/396 SERIES CARD EDGE CONNECTOR CONTACT CODE 555,556,558,559,560 DIMENSIONS

YOUR CONNECTION TO QUALITY & SERVICE

**EDAC INC** TORONTO, ONTARIO CANADA

THESE DRAWINGS AND SPECIFICATIONS ARE THE PROPERTY OF EDAC INC.,AND SHALL NOT BE REPRODUCED, OR COPIED OR USED AS THE BASIS FOR THE MANUFACTURE OR SALE OF APPARATUS WITHOUT WRITTEN PERMISSION.