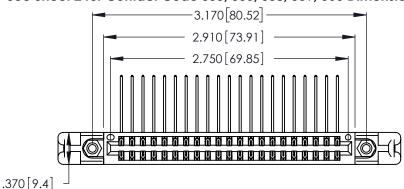

Contact Dimensions:
558-90 Degree Bend (Code 541 Contacts)
See Sheet 2 for Contact Code 555, 556, 558, 559, 560 Dimensions

THIS IS A C.A.D. GENERATED DRAWING DO NOT MAKE MANUAL REVISIONS TO MASTER.

ISSUE NUMBER ORIGINAL 1

Card Slot Accepts .054 [1.37] to .070 [1.78] Thick P.C. Board .330 [8.38] Card Slot .160 [4.07] Point of Contact

INSULATOR MATERIAL: THERMOPLASTIC POLYESTER, UL 94V-0 CONTACT MATERIAL; COPPER, NICKEL, TIN\_ALLOY CA-725

CONTACT PLATING: GOLD ON THE MATING AREA, TIN-LEAD ON THE CONTACT TAILS, NICKEL UNDERPLATE

346/396 SERIES CARD EDGE CONNECTOR PART NUMBER: 346-042-558-258

YOUR CONNECTION TO QUALITY & SERVICE

**EDAC INC** TORONTO, ONTARIO CANADA