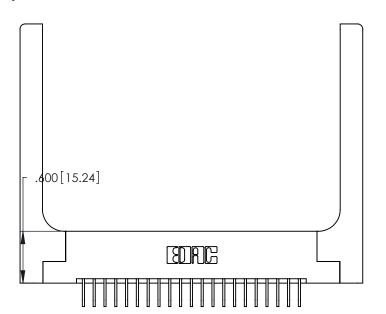

Card Slot Accepts .054 [1.37] to .070 [1.78] Thick P.C. Board .330 [8.38] Card Slot .160 [4.07] Point of Contact

INSULATOR MATERIAL: THERMOPLASTIC POLYESTER, UL 94V-0 CONTACT MATERIAL; COPPER, NICKEL, TIN\_ALLOY CA-725

CONTACT PLATING: GOLD ON THE MATING AREA, TIN-LEAD ON THE CONTACT TAILS, NICKEL UNDERPLATE

346/396 SERIES CARD EDGE CONNECTOR PART NUMBER: 346-042-558-258

YOUR CONNECTION TO QUALITY & SERVICE

**EDAC INC** TORONTO, ONTARIO CANADA