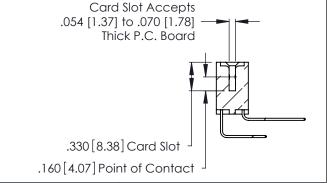

THIS IS A C.A.D. GENERATED DRAWING DO NOT MAKE MANUAL REVISIONS TO MASTER.

ISSUE NUMBER

ORIGINAL

1

**Contact Code 555** 

Contact Code 556

**Contact Code 558** 

**Contact Code 559** 

Contact Code 560

INSULATOR MATERIAL: THERMOPLASTIC POLYESTER, UL 94V-0 CONTACT MATERIAL; COPPER, NICKEL, TIN ALLOY CA-725 CONTACT PLATING: GOLD ON THE MATING AREA, TIN-LEAD

ON THE CONTACT TAILS, NICKEL UNDERPLATE

346/396 SERIES CARD EDGE CONNECTOR CONTACT CODE 555,556,558,559,560 DIMENSIONS

YOUR CONNECTION TO QUALITY & SERVICE

**EDAC INC** TORONTO, ONTARIO CANADA

THESE DRAWINGS AND SPECIFICATIONS ARE THE PROPERTY OF EDAC INC.,AND SHALL NOT BE REPRODUCED, OR COPIED OR USED AS THE BASIS FOR THE MANUFACTURE OR SALE OF APPARATUS WITHOUT WRITTEN PERMISSION.

| · | ACAD REFERENCE NO. | 346-ENG-MASTER   |  |
|---|--------------------|------------------|--|
|   | DRAWN: J.LEE       | DATE: APR. 22/09 |  |
|   | CHECKED:           | DATE:            |  |
|   | SCALE: 1:1         | SHEET 2 OF 2     |  |
|   | DRAWING NUMBER     | ISSUE            |  |
|   | 346-ENG-MASTER     | 1                |  |