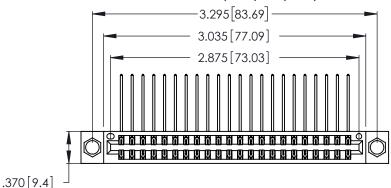

Contact Dimensions:
558-90 Degree Bend (Code 541 Contacts)
See Sheet 2 for Contact Code 555, 556, 558, 559, 560 Dimensions

THIS IS A C.A.D. GENERATED DRAWING DO NOT MAKE MANUAL REVISIONS TO MASTER.

ACAD REFERENCE NO.

PART NUMBER: 346-044-558-204

EDAC INC TORONTO, ONTARIO CANADA

346/396 SERIES CARD EDGE CONNECTOR

YOUR CONNECTION TO QUALITY & SERVICE

THESE DRAWINGS AND SPECIFICATIONS ARE THE PROPERTY OF EDAC INC., AND SHALL NOT BE REPRODUCED, OR COPIED OR USED AS THE BASIS FOR THE MANUFACTURE OR SALE OF APPARATUS WITHOUT WRITTEN PERMISSION.

| DRAWN:         | J.LEE | DATE: APR. 22/09 |       |
|----------------|-------|------------------|-------|
| CHECKED:       |       | DATE:            |       |
| SCALE:         | N.T.S | SHEET            | OF 2  |
| DRAWING N      | UMBER |                  | ISSUE |
| 346-ENG-MASTER |       |                  | 1     |
|                |       |                  |       |

346-ENG-MASTER

INSULATOR MATERIAL: THERMOPLASTIC POLYESTER, UL 94V-0
 CONTACT MATERIAL; COPPER, NICKEL, TIN ALLOY CA-725

CONTACT PLATING: GOLD ON THE MATING AREA, TIN-LEAD ON THE CONTACT TAILS, NICKEL UNDERPLATE