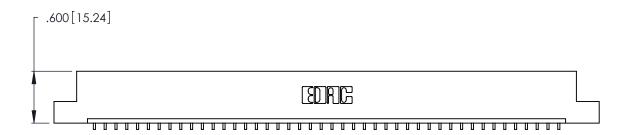

346/396 SERIES CARD EDGE CONNECTOR PART NUMBER: 346-044-559-102

**EDAC INC** TORONTO, ONTARIO CANADA

THESE DRAWINGS AND SPECIFICATIONS ARE THE PROPERTY OF EDAC INC., AND SHALL NOT BE REPRODUCED, OR COPIED OR USED AS THE BASIS FOR THE MANUFACTURE OR SALE OF APPARATUS WITHOUT WRITTEN PERMISSION.