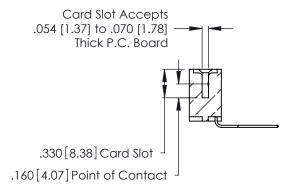

Contact Dimensions:
559-90 Degree Bend (Code 541 Contacts)
See Sheet 2 for Contact Code 555, 556, 558, 559, 560 Dimensions

THIS IS A C.A.D. GENERATED DRAWING DO NOT MAKE MANUAL REVISIONS TO MASTER.

ISSUE NUMBER

THIS IS A C.A.D. GENERATED DRAWING DO NOT MAKE MANUAL REVISIONS TO MASTER.

ISSUE NUMBER

ORIGINAL

1

**Contact Code 555** 

Contact Code 556

**Contact Code 558** 

**Contact Code 559** 

Contact Code 560

INSULATOR MATERIAL: THERMOPLASTIC POLYESTER, UL 94V-0 CONTACT MATERIAL; COPPER, NICKEL, TIN ALLOY CA-725 CONTACT PLATING: GOLD ON THE MATING AREA, TIN-LEAD

ON THE CONTACT TAILS, NICKEL UNDERPLATE