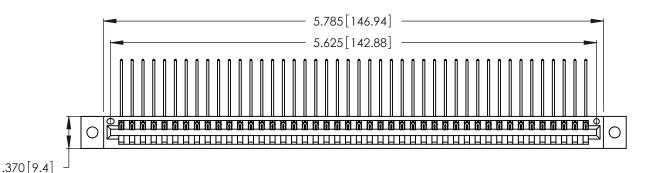

346/396 SERIES CARD EDGE CONNECTOR PART NUMBER: 346-044-559-102

**EDAC INC** TORONTO, ONTARIO CANADA

THESE DRAWINGS AND SPECIFICATIONS ARE THE PROPERTY OF EDAC INC., AND SHALL NOT BE REPRODUCED, OR COPIED OR USED AS THE BASIS FOR THE MANUFACTURE OR SALE OF APPARATUS WITHOUT WRITTEN PERMISSION.