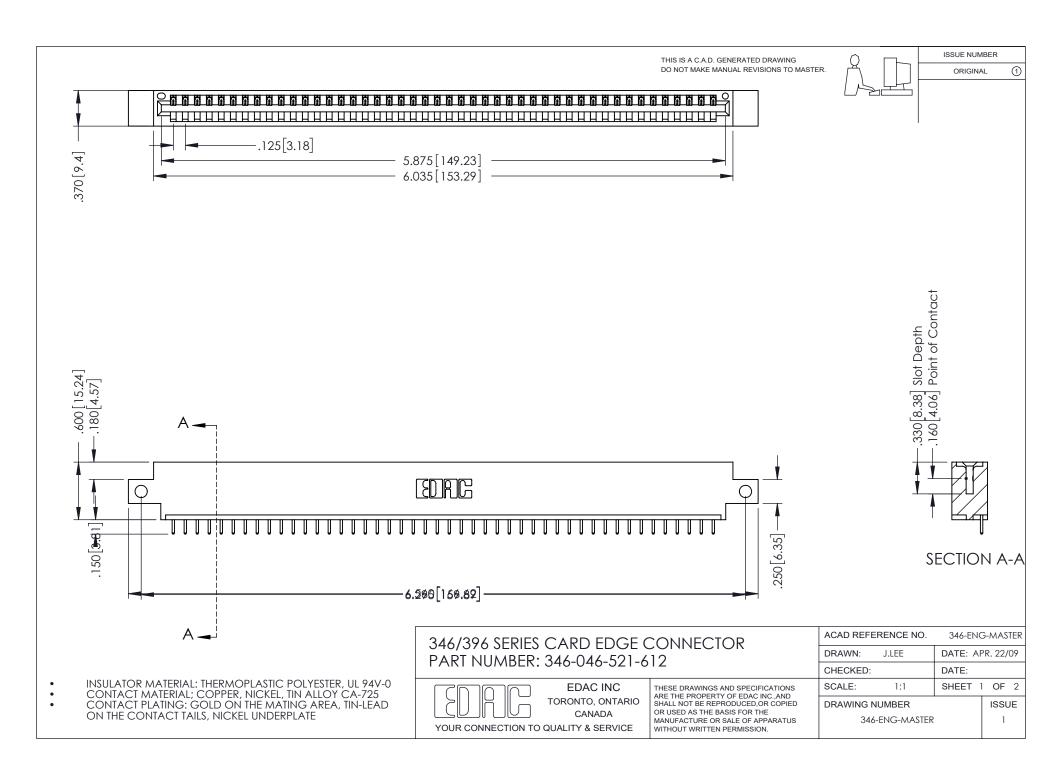

## **Contact Code 556**

INSULATOR MATERIAL: THERMOPLASTIC POLYESTER, UL 94V-0 CONTACT MATERIAL; COPPER, NICKEL, TIN ALLOY CA-725 CONTACT PLATING: GOLD ON THE MATING AREA, TIN-LEAD

ON THE CONTACT TAILS, NICKEL UNDERPLATE

## 346/396 SERIES CARD EDGE CONNECTOR CONTACT CODE 555,556,558,559,560 DIMENSIONS

YOUR CONNECTION TO QUALITY & SERVICE

**EDAC INC** TORONTO, ONTARIO CANADA

THESE DRAWINGS AND SPECIFICATIONS ARE THE PROPERTY OF EDAC INC.,AND SHALL NOT BE REPRODUCED, OR COPIED OR USED AS THE BASIS FOR THE MANUFACTURE OR SALE OF APPARATUS WITHOUT WRITTEN PERMISSION.