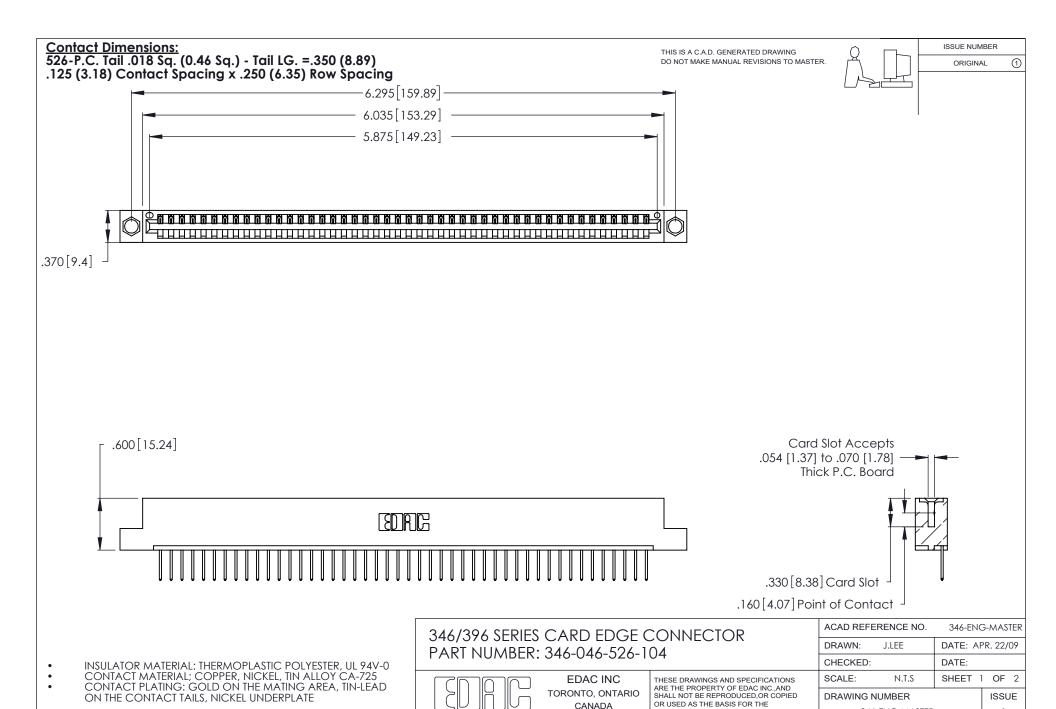

1

**Contact Code 555** 

Contact Code 556

**Contact Code 558** 

**Contact Code 559** 

**Contact Code 560** 

INSULATOR MATERIAL: THERMOPLASTIC POLYESTER, UL 94V-0 CONTACT MATERIAL; COPPER, NICKEL, TIN ALLOY CA-725 CONTACT PLATING: GOLD ON THE MATING AREA, TIN-LEAD

ON THE CONTACT TAILS, NICKEL UNDERPLATE

346/396 SERIES CARD EDGE CONNECTOR CONTACT CODE 555,556,558,559,560 DIMENSIONS

YOUR CONNECTION TO QUALITY & SERVICE

**EDAC INC** TORONTO, ONTARIO CANADA

THESE DRAWINGS AND SPECIFICATIONS ARE THE PROPERTY OF EDAC INC.,AND SHALL NOT BE REPRODUCED, OR COPIED OR USED AS THE BASIS FOR THE MANUFACTURE OR SALE OF APPARATUS WITHOUT WRITTEN PERMISSION.