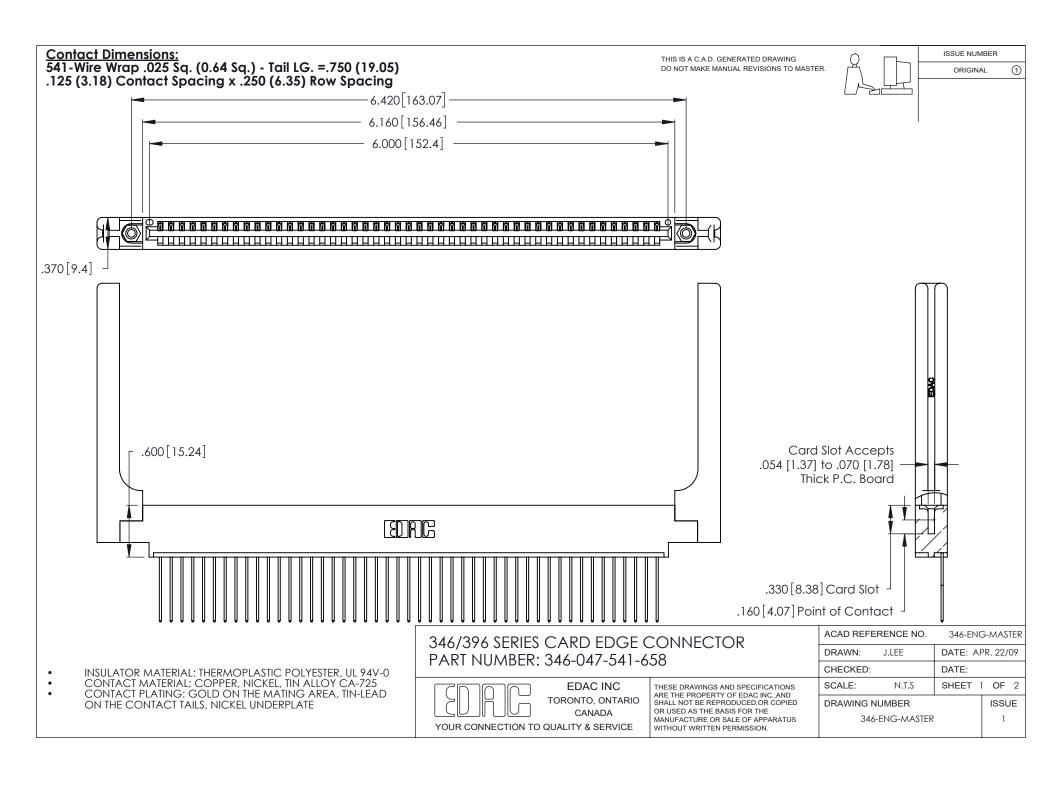

THIS IS A C.A.D. GENERATED DRAWING DO NOT MAKE MANUAL REVISIONS TO MASTER.

ISSUE NUMBER

ORIGINAL

1

**Contact Code 555** 

Contact Code 556

**Contact Code 558** 

**Contact Code 559** 

Contact Code 560

INSULATOR MATERIAL: THERMOPLASTIC POLYESTER, UL 94V-0 CONTACT MATERIAL; COPPER, NICKEL, TIN ALLOY CA-725 CONTACT PLATING: GOLD ON THE MATING AREA, TIN-LEAD

ON THE CONTACT TAILS, NICKEL UNDERPLATE

346/396 SERIES CARD EDGE CONNECTOR CONTACT CODE 555,556,558,559,560 DIMENSIONS

YOUR CONNECTION TO QUALITY & SERVICE

**EDAC INC** TORONTO, ONTARIO CANADA

THESE DRAWINGS AND SPECIFICATIONS ARE THE PROPERTY OF EDAC INC.,AND SHALL NOT BE REPRODUCED, OR COPIED OR USED AS THE BASIS FOR THE MANUFACTURE OR SALE OF APPARATUS WITHOUT WRITTEN PERMISSION.