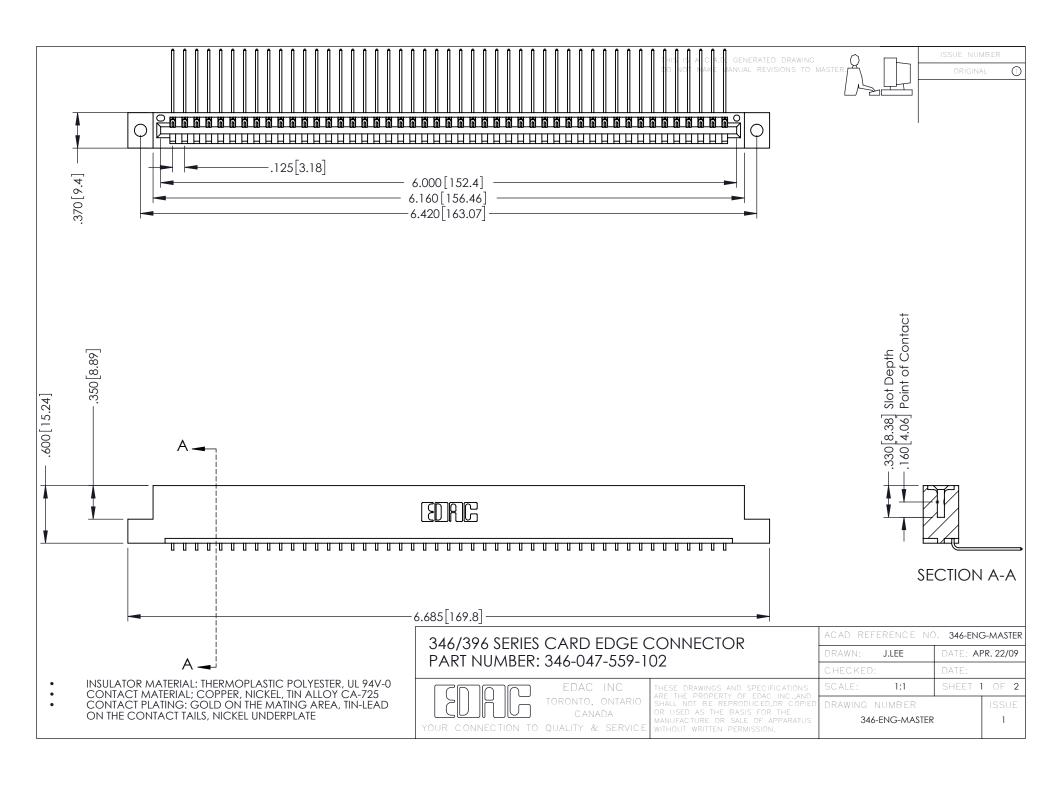

**Contact Code 555** 

**Contact Code 556** 

INSULATOR MATERIAL: THERMOPLASTIC POLYESTER, UL 94V-0 CONTACT MATERIAL; COPPER, NICKEL, TIN ALLOY CA-725

CONTACT PLATING: GOLD ON THE MATING AREA, TIN-LEAD ON THE CONTACT TAILS, NICKEL UNDERPLATE

## 346/396 SERIES CARD EDGE CONNECTOR CONTACT CODE 555,556,558,559,560 DIMENSIONS

YOUR CONNECTION TO QUALITY & SERVICE

|   | ACAD REFERENCE NO. 346-ENG-MASTER |                  |
|---|-----------------------------------|------------------|
|   | DRAWN: J.LEE                      | DATE: APR. 22/09 |
|   | CHECKED:                          | DATE:            |
|   | SCALE: 1:1                        | SHEET 2 OF 2     |
| D | DRAWING NUMBER                    | ISSUE            |

346-ENG-MASTER