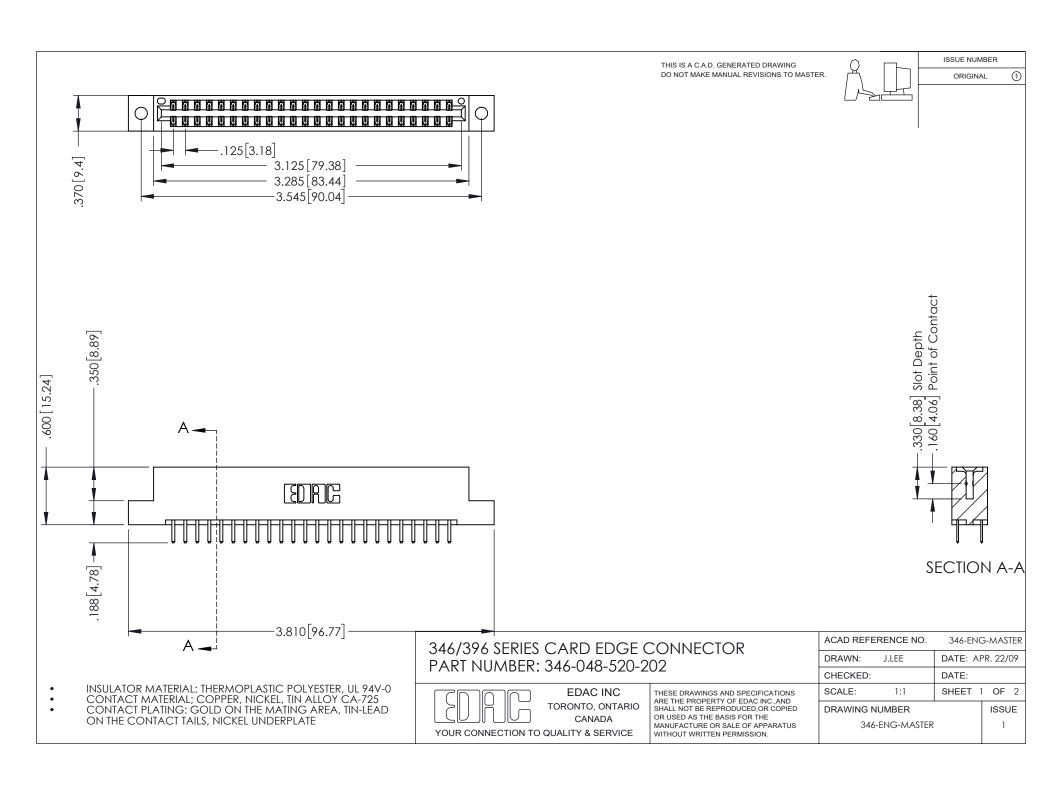

ISSUE NUMBER ORIGINAL 1

## **Contact Code 556**

INSULATOR MATERIAL: THERMOPLASTIC POLYESTER, UL 94V-0 CONTACT MATERIAL; COPPER, NICKEL, TIN ALLOY CA-725 CONTACT PLATING: GOLD ON THE MATING AREA, TIN-LEAD

ON THE CONTACT TAILS, NICKEL UNDERPLATE

## 346/396 SERIES CARD EDGE CONNECTOR CONTACT CODE 555,556,558,559,560 DIMENSIONS

YOUR CONNECTION TO QUALITY & SERVICE

**EDAC INC** TORONTO, ONTARIO CANADA

THESE DRAWINGS AND SPECIFICATIONS ARE THE PROPERTY OF EDAC INC.,AND SHALL NOT BE REPRODUCED, OR COPIED OR USED AS THE BASIS FOR THE MANUFACTURE OR SALE OF APPARATUS WITHOUT WRITTEN PERMISSION.

|  | ACAD REFERENCE NO. | 346-ENG-MASTER   |
|--|--------------------|------------------|
|  | DRAWN: J.LEE       | DATE: APR. 22/09 |
|  | CHECKED:           | DATE:            |
|  | SCALE: 1:1         | SHEET 2 OF 2     |
|  | DRAWING NUMBER     | ISSUE            |
|  | 346-ENG-MASTER     | 1                |