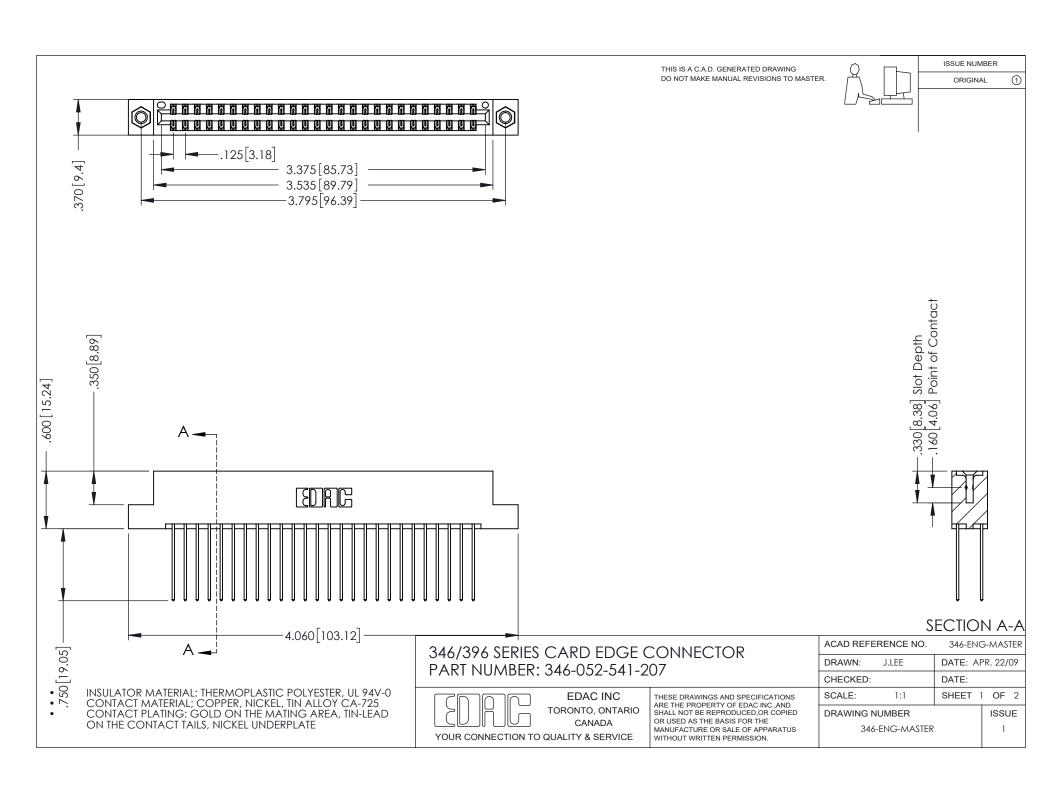

THIS IS A C.A.D. GENERATED DRAWING DO NOT MAKE MANUAL REVISIONS TO MASTER.

ORIGINAL 1

ISSUE NUMBER

**Contact Code 555** 

**Contact Code 556** 

INSULATOR MATERIAL: THERMOPLASTIC POLYESTER, UL 94V-0 CONTACT MATERIAL; COPPER, NICKEL, TIN ALLOY CA-725 CONTACT PLATING: GOLD ON THE MATING AREA, TIN-LEAD

ON THE CONTACT TAILS, NICKEL UNDERPLATE

## 346/396 SERIES CARD EDGE CONNECTOR CONTACT CODE 555,556,558,559,560 DIMENSIONS

YOUR CONNECTION TO QUALITY & SERVICE

**EDAC INC** TORONTO, ONTARIO CANADA

THESE DRAWINGS AND SPECIFICATIONS ARE THE PROPERTY OF EDAC INC.,AND SHALL NOT BE REPRODUCED, OR COPIED OR USED AS THE BASIS FOR THE MANUFACTURE OR SALE OF APPARATUS WITHOUT WRITTEN PERMISSION.

|   | ACAD REFERENCE NO. | 346-ENG-MASTER   |
|---|--------------------|------------------|
|   | DRAWN: J.LEE       | DATE: APR. 22/09 |
| ) | CHECKED:           | DATE:            |
|   | SCALE: 1:1         | SHEET 2 OF 2     |
|   | DRAWING NUMBER     | ISSUE            |
|   | 346-ENG-MASTER     | 1                |