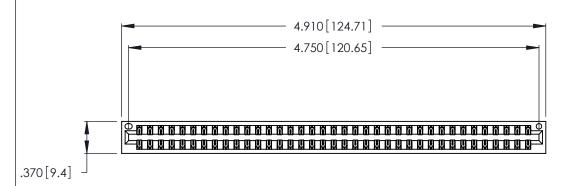

| 346/396 SERIES CARD EDGE CONNECTOR |
|------------------------------------|
| PART NUMBER: 346-074-555-201       |

**EDAC INC** TORONTO, ONTARIO CANADA

THESE DRAWINGS AND SPECIFICATIONS ARE THE PROPERTY OF EDAC INC.,AND SHALL NOT BE REPRODUCED, OR COPIED OR USED AS THE BASIS FOR THE MANUFACTURE OR SALE OF APPARATUS WITHOUT WRITTEN PERMISSION.

346/396 SERIES CARD EDGE CONNECTOR CONTACT CODE 555,556,558,559,560 DIMENSIONS

YOUR CONNECTION TO QUALITY & SERVICE

**EDAC INC** TORONTO, ONTARIO CANADA

THESE DRAWINGS AND SPECIFICATIONS ARE THE PROPERTY OF EDAC INC.,AND SHALL NOT BE REPRODUCED, OR COPIED OR USED AS THE BASIS FOR THE MANUFACTURE OR SALE OF APPARATUS WITHOUT WRITTEN PERMISSION.