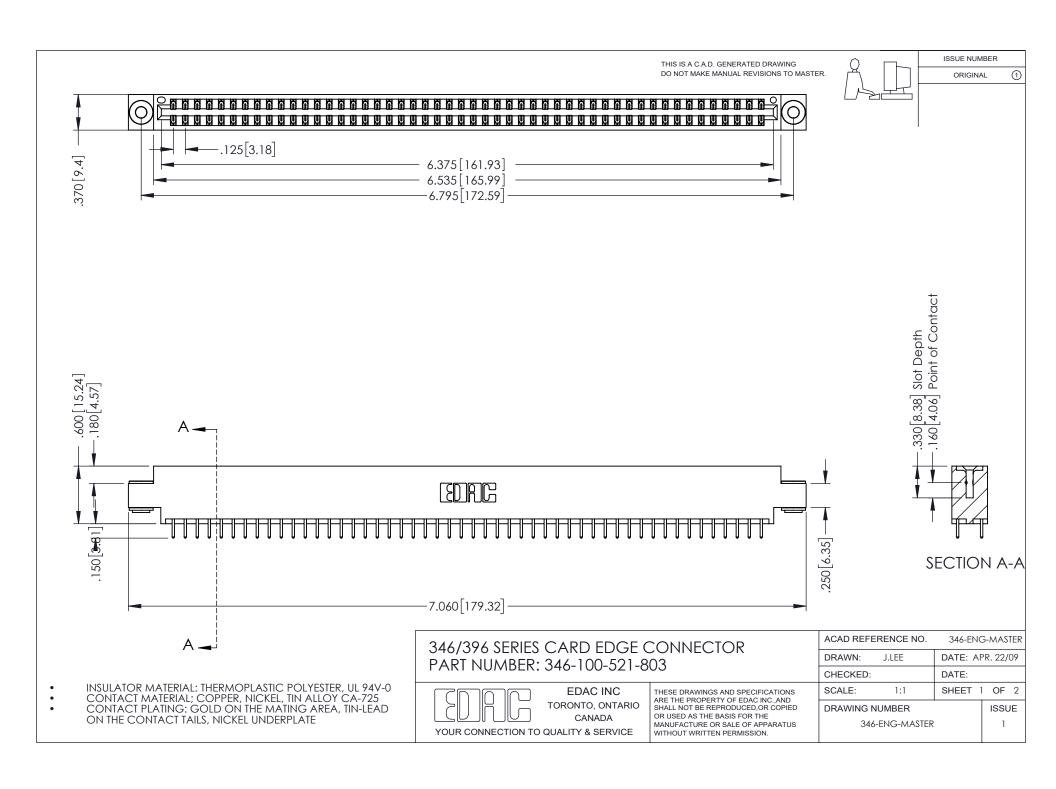

ISSUE NUMBER ORIGINAL 1

## **Contact Code 556**

INSULATOR MATERIAL: THERMOPLASTIC POLYESTER, UL 94V-0 CONTACT MATERIAL; COPPER, NICKEL, TIN ALLOY CA-725 CONTACT PLATING: GOLD ON THE MATING AREA, TIN-LEAD

ON THE CONTACT TAILS, NICKEL UNDERPLATE

## 346/396 SERIES CARD EDGE CONNECTOR CONTACT CODE 555,556,558,559,560 DIMENSIONS

YOUR CONNECTION TO QUALITY & SERVICE

**EDAC INC** TORONTO, ONTARIO CANADA

THESE DRAWINGS AND SPECIFICATIONS ARE THE PROPERTY OF EDAC INC.,AND SHALL NOT BE REPRODUCED, OR COPIED OR USED AS THE BASIS FOR THE MANUFACTURE OR SALE OF APPARATUS WITHOUT WRITTEN PERMISSION.