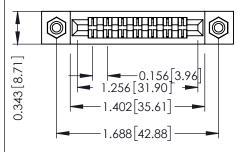

Mounting Option
#4-40 Unified Threaded Inserts

**Contact Detail** 

Extender Board Bend (Code 400 Contacts)
.156 [3.96] Contact Spacing x .200 [5.08] Row Spacing

THIS IS A C.A.D. GENERATED DRAWING DO NOT MAKE MANUAL REVISIONS TO MAS