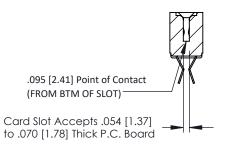

## SECTION A-A

J.LEE

| 307 / 357 Card Edge Connector<br>Part Number: 357-014-455-208 |          |                                             |
|---------------------------------------------------------------|----------|---------------------------------------------|
|                                                               | EDAC INC | THESE DRAWINGS AND S<br>ARE THE PROPERTY OF |