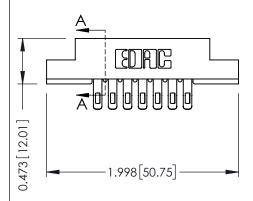

## SECTION A-A

J.LEE

| 307 / 357 Card Edge Connector<br>Part Number: 357-014-455-208 |          |                                             |
|---------------------------------------------------------------|----------|---------------------------------------------|
|                                                               | EDAC INC | THESE DRAWINGS AND S<br>ARE THE PROPERTY OF |