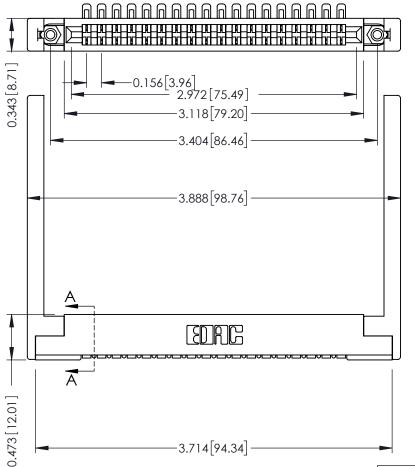

**Mounting Option** .344 (8.74) Offset Card Guides 0.343 [8.71]

**Contact Detail** 

90 Degree Bend (Code 501 Contacts)

.156 [3.96] Contact Spacing x .200 [5.08] Row Spacing

SECTION A-A

.175 [4.45] Point of Contact (FROM BTM OF SLOT)

ACAD REFERENCE NO.

Card Slot Accepts .054 [1.37] to .070 [1.78] Thick P.C. Board

**See Accompanying Pages for:** 

- **Contact Bend Details**
- **Mounting Options**

307 / 357 Card Edge Connector Part Number: 357-018-554-168