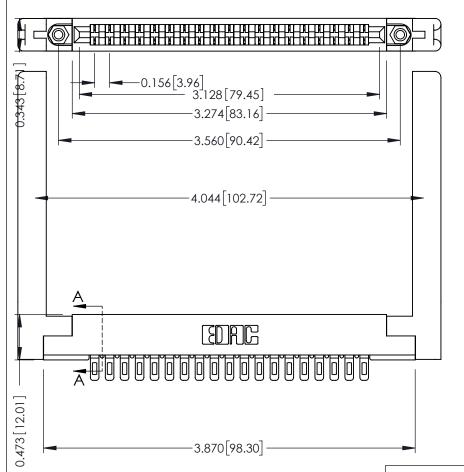

THIS IS A C.A.D. GENERATED DRAWING DO NOT MAKE MANUAL REVISIONS TO MASTER.

ISSUE NUMBER

ORIGINAL

SECTION A-A

.175 [4.45] Point of Contact (FROM BTM OF SLOT)

Card Slot Accepts .054 [1.37] to .070 [1.78] Thick P.C. Board

**See Accompanying Pages for:** 

- **Contact Bend Details**
- **Mounting Options**

307 / 357 Card Edge Connector Part Number: 357-019-401-168

YOUR CONNECTION TO QUALITY & SERVICE

**EDAC INC** TORONTO, ONTARIO CANADA

THESE DRAWINGS AND SPECIFICATIONS ARE THE PROPERTY OF EDAC INC.,AND SHALL NOT BE REPRODUCED, OR COPIED OR USED AS THE BASIS FOR THE MANUFACTURE OR SALE OF APPARATUS WITHOUT WRITTEN PERMISSION.

ACAD REFERENCE NO. 307 ENG MASTER DRAWN: DATE: AUG. 11/09 J.LEE CHECKED: DATE: SCALE: NTS SHEET OF 3 DRAWING NUMBER **ISSUE** 307 Assembly