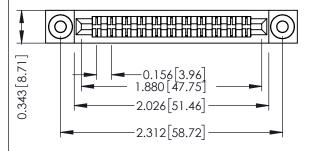

Mounting Option
.116 (2.95) I.D. Floating Eyelets

**Contact Detail** 

PC Tail .023x.013(0.58x0.33) - Tail LG=.213(5.41) .156 [3.96] Contact Spacing x .200 [5.08] Row Spacing THIS IS A C.A.D. GENERATED DRAWING
DO NOT MAKE MANUAL REVISIONS TO MAS