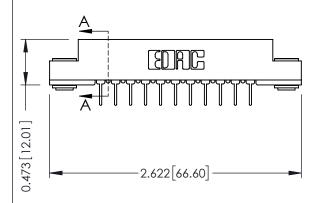

## SECTION A-A

307 ENG MASTER
DATE: AUG. 11/09

SHEET 1 OF 3

J.LEE

307 Assembly

NTS

| 307 / 357 Card Edge Connector                                                                                    | ACAD R               |
|------------------------------------------------------------------------------------------------------------------|----------------------|
| Part Number: 357-022-524-203                                                                                     | DRAWN:               |
| Full Number, 337-022-324-203                                                                                     | CHECKE               |
| EDAC INC THESE DRAWINGS AND SPEC                                                                                 |                      |
| TORONTO, ONTARIO  ARE THE PROPERTY OF ED. SHALL NOT BE REPRODUCE OR USED AS THE BASIS FO. MANUFACTURE OR SALE OF | ED,OR COPIED DRAWING |
| YOUR CONNECTION TO QUALITY & SERVICE WITHOUT WRITTEN PERMISSI                                                    |                      |