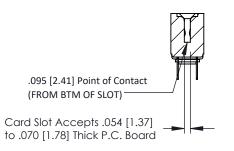

Mounting Option
.116 (2.95) I.D. Floating Eyelets

**Contact Detail** 

PC Tail .023x.013(0.58x0.33) - Tail LG=.213(5.41) .156 [3.96] Contact Spacing x .200 [5.08] Row Spacing THIS IS A C.A.D. GENERATED DRAWING
DO NOT MAKE MANUAL REVISIONS TO MAS