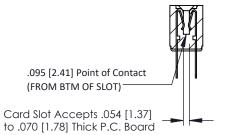

**Mounting Option** .128 (3.25) Dia. Mounting Holes **Contact Detail** 

Wire Hole .087x.013(2.21x0.33) - Tail LG .282(7.16) .156 [3.96] Contact Spacing x .200 [5.08] Row Spacing