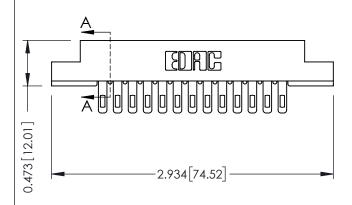

## **See Accompanying Pages for:**

- **Contact Bend Details**
- **Mounting Options**

SECTION A-A

J.LEE

| 307 / 357 Card Edge Connector<br>Part Number: 357-026-400-202 |                                        |                                                                                                                                             |
|---------------------------------------------------------------|----------------------------------------|---------------------------------------------------------------------------------------------------------------------------------------------|
|                                                               | EDAC INC<br>TORONTO, ONTARIO<br>CANADA | THESE DRAWINGS AND SPECIFICATIONS<br>ARE THE PROPERTY OF EDAC INC.,AND<br>SHALL NOT BE REPRODUCED,OR COPIED<br>OR USED AS THE BASIS FOR THE |