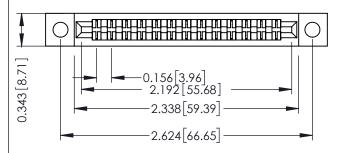

**Mounting Option** .128 (3.25) Dia. Mounting Holes **Contact Detail** 

Wire Hole .087x.013(2.21x0.33) - Tail LG .282(7.16) .156 [3.96] Contact Spacing x .200 [5.08] Row Spacing