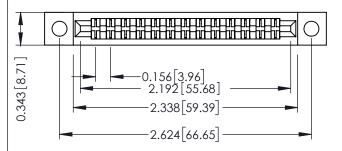

Mounting Option
.128 (3.25) Dia. Mounting Holes

**Contact Detail** 

Wire Wrap .046x.013(1.17x0.33) - Tail LG=.708(17.98) .156 [3.96] Contact Spacing x .200 [5.08] Row Spacing

THIS IS A C.A.D. GENERATED DRAWING DO NOT MAKE MANUAL REVISIONS TO MAS