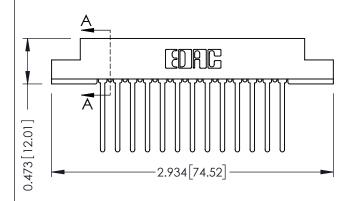

## **See Accompanying Pages for:**

- Contact Bend Details
- Mounting Options

307 ENG MASTER

DATE: AUG. 11/09

SHEET 1 OF 3

307 / 357 Card Edge Connector

Part Number: 357-026-540-202

EDAC INC
TORONTO, ONTARIO
CANADA