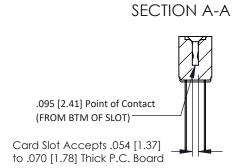

## **See Accompanying Pages for:**

- Contact Bend Details
- Mounting Options

307 ENG MASTER

DATE: AUG. 11/09

SHEET 1 OF 3

307 / 357 Card Edge Connector

Part Number: 357-026-540-202

EDAC INC
TORONTO, ONTARIO
CANADA