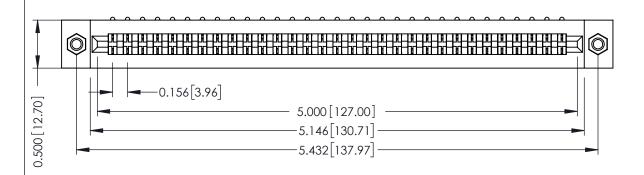

**Mounting Option** M3-0.5 Metric Threaded Inserts **Contact Detail** 

90 Degree Bend (Code 421 Contacts)

.156 [3.96] Contact Spacing x .200 [5.08] Row Spacing

THIS IS A C.A.D. GENERATED DRAWING DO NOT MAKE MANUAL REVISIONS TO MASTER.

## **SECTION A-A**

**See Accompanying Pages for:** 

- **Contact Bend Details**
- **Mounting Options**

307 / 357 Card Edge Connector Part Number: 357-031-453-107

**EDAC INC** TORONTO, ONTARIO CANADA

THESE DRAWINGS AND SPECIFICATIONS ARE THE PROPERTY OF EDAC INC.,AND SHALL NOT BE REPRODUCED, OR COPIED OR USED AS THE BASIS FOR THE MANUFACTURE OR SALE OF APPARATUS WITHOUT WRITTEN PERMISSION.

| ACAD REFERENCE NO. | 307 ENG MASTER   |
|--------------------|------------------|
| DRAWN: J.LEE       | DATE: AUG. 11/09 |
| CHECKED:           | DATE:            |
| SCALE: NTS         | SHEET 1 OF 3     |
| DRAWING NUMBER     | ISSUE            |
| 307 Assembly       | 1                |