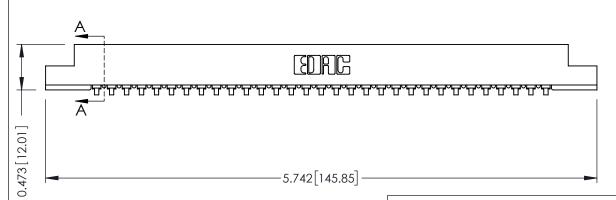

## **SECTION A-A**

**See Accompanying Pages for:** 

- **Contact Bend Details**
- **Mounting Options**

307 / 357 Card Edge Connector Part Number: 357-031-453-107

**EDAC INC** TORONTO, ONTARIO CANADA

THESE DRAWINGS AND SPECIFICATIONS ARE THE PROPERTY OF EDAC INC.,AND SHALL NOT BE REPRODUCED, OR COPIED OR USED AS THE BASIS FOR THE MANUFACTURE OR SALE OF APPARATUS WITHOUT WRITTEN PERMISSION.

| ACAD REFERENCE NO. | 307 ENG MASTER   |
|--------------------|------------------|
| DRAWN: J.LEE       | DATE: AUG. 11/09 |
| CHECKED:           | DATE:            |
| SCALE: NTS         | SHEET 1 OF 3     |
| DRAWING NUMBER     | ISSUE            |
| 307 Assembly       | 1                |