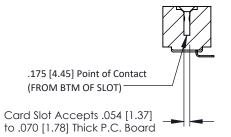

## **SECTION A-A**

**See Accompanying Pages for:** 

- **Contact Bend Details**
- **Mounting Options**

307 / 357 Card Edge Connector Part Number: 357-031-453-107

**EDAC INC** TORONTO, ONTARIO CANADA

THESE DRAWINGS AND SPECIFICATIONS ARE THE PROPERTY OF EDAC INC.,AND SHALL NOT BE REPRODUCED, OR COPIED OR USED AS THE BASIS FOR THE MANUFACTURE OR SALE OF APPARATUS WITHOUT WRITTEN PERMISSION.

| ACAD REFERENCE NO. | 307 ENG MASTER   |
|--------------------|------------------|
| DRAWN: J.LEE       | DATE: AUG. 11/09 |
| CHECKED:           | DATE:            |
| SCALE: NTS         | SHEET 1 OF 3     |
| DRAWING NUMBER     | ISSUE            |
| 307 Assembly       | 1                |