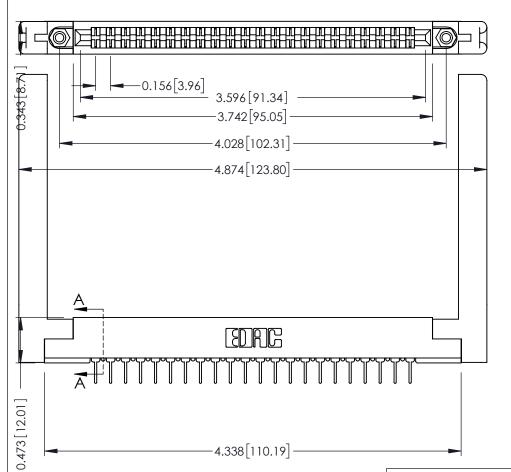

**Mounting Option** .468 (11.89) Offset Card Guides **Contact Detail** 

PC Tail .023x.013(0.58x0.33) - Tail LG=.213(5.41) .156 [3.96] Contact Spacing x .200 [5.08] Row Spacing

SECTION A-A

.095 [2.41] Point of Contact (FROM BTM OF SLOT)

Card Slot Accepts .054 [1.37] to .070 [1.78] Thick P.C. Board

**See Accompanying Pages for:** 

- **Contact Bend Details**
- **Mounting Options**

307 / 357 Card Edge Connector Part Number: 357-044-424-258