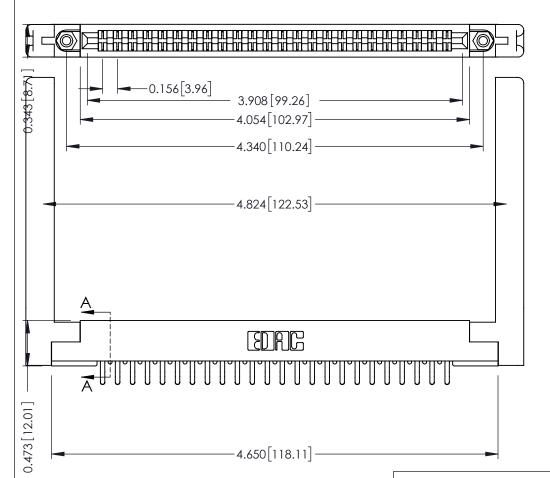

**Mounting Option** .344 (8.74) Offset Card Guides

**Contact Detail** 

Extender Board Bend (Code 420 Contacts) .156 [3.96] Contact Spacing x .200 [5.08] Row Spacing

SECTION A-A

.095 [2.41] Point of Contact (FROM BTM OF SLOT)

Card Slot Accepts .054 [1.37] to .070 [1.78] Thick P.C. Board

**See Accompanying Pages for:** 

- **Contact Bend Details**
- **Mounting Options**

307 / 357 Card Edge Connector Part Number: 357-048-456-268