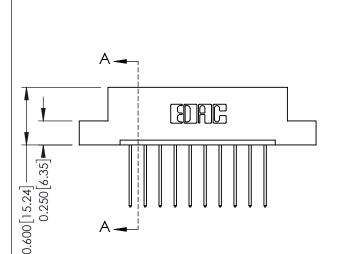

## **Mounting Option** 07-M3-0.5 Metric Threaded Inserts - 0.370[9.40] Card Slot Accepts .054 [1.37] to .070 [1.78] Thick P.C. Board -0.156[3.96]

1.724 [43.79] 1.870 [47.50]