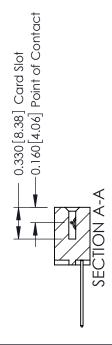

## **Contact Detail**

542-Wire Wrap .025 Sq.(0.64 Sq.) - Tail LG=.645(16.38) .156 [3.96] Contact Spacing x .200 [5.08] Row Spacing

THIS IS A C.A.D. GENERATED DRAWING DO NOT MAKE MANUAL REVISIONS TO MASTER.