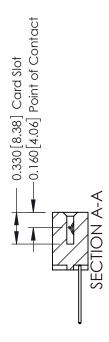

## **Mounting Option** 02-.128 (3.25) Dia. Mounting Holes - 0.370[9.40] Card Slot Accepts .054 [1.37] to .070 [1.78] Thick P.C. Board -0.156[3.96] 1.880 [47.75] 2.026 [51.46]

**Contact Detail** 

540-Wire Wrap .025 Sq.(0.64 Sq.) - Tail LG=.560(14.22) .156 [3.96] Contact Spacing x .200 [5.08] Row Spacing