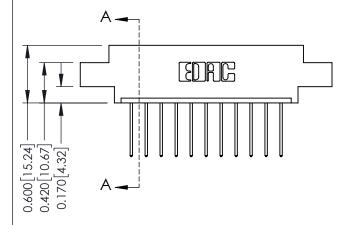

THIS IS A C.A.D. GENERATED DRAWING DO NOT MAKE MANUAL REVISIONS TO MASTER.

ISSUE NUMBER

ORIGINAL

1

**See Accompanying Pages for:** 

- **Contact Bend Details**
- **Mounting Options**

| 337 / 387 Series Card Edge Connector |
|--------------------------------------|
| Part Number: 387-011-540-602         |