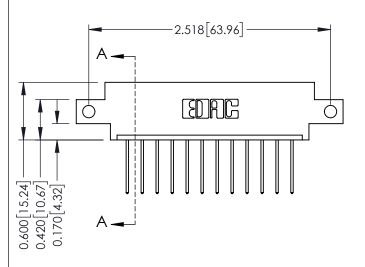

ISSUE NUMBER ORIGINAL 1

| 3 | 37 / 387 Series Card Edge Connector |
|---|-------------------------------------|
| Ρ | art Number: 387-012-540-612         |

**EDAC INC** TORONTO, ONTARIO CANADA YOUR CONNECTION TO QUALITY & SERVICE

THESE DRAWINGS AND SPECIFICATIONS ARE THE PROPERTY OF EDAC INC.,AND SHALL NOT BE REPRODUCED, OR COPIED OR USED AS THE BASIS FOR THE MANUFACTURE OR SALE OF APPARATUS WITHOUT WRITTEN PERMISSION.

| ACAD REFERENCE NO. | 337 ENG MASTER   |
|--------------------|------------------|
| DRAWN: J.LEE       | DATE: OCT. 06/09 |
| CHECKED:           | DATE:            |
| SCALE: NTS         | SHEET 1 OF 3     |
| DRAWING NUMBER     | ISSUE            |
| 337 Assembly       | 1                |