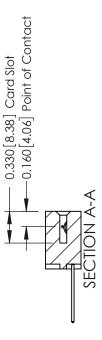

## **Mounting Option** 12-.128 (3.25) Dia. Side Mounting Holes - 0.370[9.40] Card Slot Accepts .054 [1.37] to .070 [1.78] Thick P.C. Board

-0.156[3.96] 2.036 [51.71] 2.182 [55.42]

**See Accompanying Pages for:** 