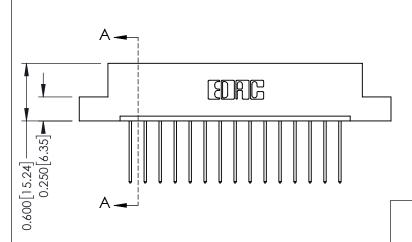

**Mounting Option Contact Detail** 04-.156 (3.96) Dia. Mounting Holes .156 [3.96] Contact Spacing x .200 [5.08] Row Spacing — 0.370 [9.40] Card Slot Accepts .054 [1.37] to .070 [1.78] Thick P.C. Board -0.156[3.96] 2.504 [63.60] 2.650 [67.31]

| 337 / 387 Series Card Edge Connector |
|--------------------------------------|
| Part Number: 387-015-542-104         |

**EDAC INC** TORONTO, ONTARIO CANADA

THESE DRAWINGS AND SPECIFICATIONS ARE THE PROPERTY OF EDAC INC.,AND SHALL NOT BE REPRODUCED, OR COPIED OR USED AS THE BASIS FOR THE MANUFACTURE OR SALE OF APPARATUS WITHOUT WRITTEN PERMISSION.