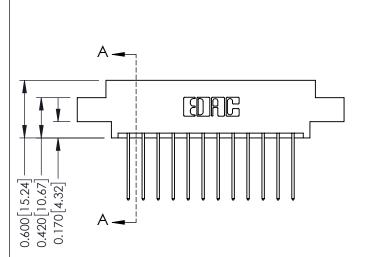

## **Mounting Option** 02-.128 (3.25) Dia. Mounting Holes - 0.370[9.40] Card Slot Accepts .054 [1.37] to .070 [1.78] Thick P.C. Board -0.156[3.96]

2.036 [51.71] 2.182 [55.42]

**See Accompanying Pages for:** 

- **Contact Bend Details**
- **Mounting Options**

**Contact Detail** 

542-Wire Wrap .025 Sq.(0.64 Sq.) - Tail LG=.645(16.38) .156 [3.96] Contact Spacing x .200 [5.08] Row Spacing

THIS IS A C.A.D. GENERATED DRAWING DO NOT MAKE MANUAL REVISIONS TO MASTER.