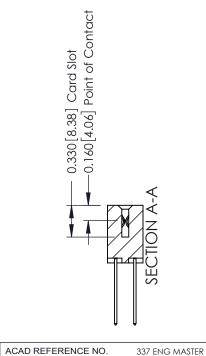

ISSUE NUMBER

ORIGINAL

1

| 337 / 387 Series Card Edge Connector<br>Contact Bend Detail |                                                                                                                                                                                                  | ACAD REFERENCE NO. | 337 ENG MASTER   |               |
|-------------------------------------------------------------|--------------------------------------------------------------------------------------------------------------------------------------------------------------------------------------------------|--------------------|------------------|---------------|
|                                                             |                                                                                                                                                                                                  | DRAWN: J.LEE       | DATE: OCT. 06/09 |               |
| Corridor Beria Delaii                                       | i Detali                                                                                                                                                                                         |                    | DATE:            |               |
| EDAC INC                                                    | THESE DRAWINGS AND SPECIFICATIONS ARE THE PROPERTY OF EDAC INC.,AND SHALL NOT BE REPRODUCED, OR COPIED OR USED AS THE BASIS FOR THE MANUFACTURE OR SALE OF APPARATUS WITHOUT WRITTEN PERMISSION. | SCALE: NTS         | SHEET            | 2 <b>OF</b> 3 |
| TORONTO, ONTARIO CANADA                                     |                                                                                                                                                                                                  | DRAWING NUMBER     |                  | ISSUE         |
| YOUR CONNECTION TO QUALITY & SERVICE                        |                                                                                                                                                                                                  | 337 Assembly       |                  | 1             |