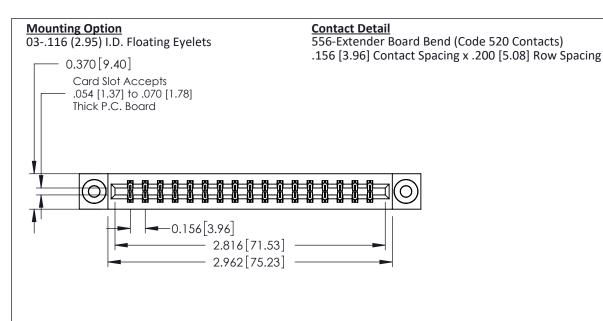

THIS IS A C.A.D. GENERATED DRAWING DO NOT MAKE MANUAL REVISIONS TO MASTER.

ISSUE NUMBER ORIGINAL

1

0.160 [4.06] Point of Contact Card Slot 0.330[8.38]

**See Accompanying Pages for:** 

- **Contact Bend Details**
- **Mounting Options**

| 337 / 387 Series Card Edge Connecto | r |
|-------------------------------------|---|
| Part Number: 387-034-556-803        |   |

YOUR CONNECTION TO QUALITY & SERVICE

**EDAC INC** TORONTO, ONTARIO CANADA