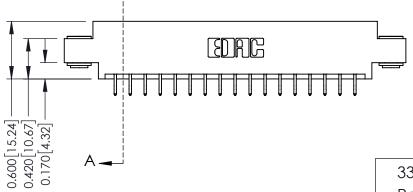

ISSUE NUMBER

ORIGINAL

1

| 337 / 387 Series Card Edge Connector<br>Contact Bend Detail |                                                                                                                                      | ACAD REFERENCE NO. | 337 ENG MASTER   |               |
|-------------------------------------------------------------|--------------------------------------------------------------------------------------------------------------------------------------|--------------------|------------------|---------------|
|                                                             |                                                                                                                                      | DRAWN: J.LEE       | DATE: OCT. 06/09 |               |
|                                                             |                                                                                                                                      | CHECKED:           | DATE:            |               |
| EDAC INC                                                    | THESE DRAWINGS AND SPECIFICATIONS ARE THE PROPERTY OF EDAC INC., AND SHALL NOT BE REPRODUCED, OR COPIED OR USED AS THE BASIS FOR THE | SCALE: NTS         | SHEET            | 2 <b>OF</b> 3 |
| TORONTO, ONTARIO CANADA                                     |                                                                                                                                      | DRAWING NUMBER     |                  | ISSUE         |
| YOUR CONNECTION TO QUALITY & SERVICE                        | MANUFACTURE OR SALE OF APPARATUS WITHOUT WRITTEN PERMISSION.                                                                         | 337 Assembly       |                  | 1             |