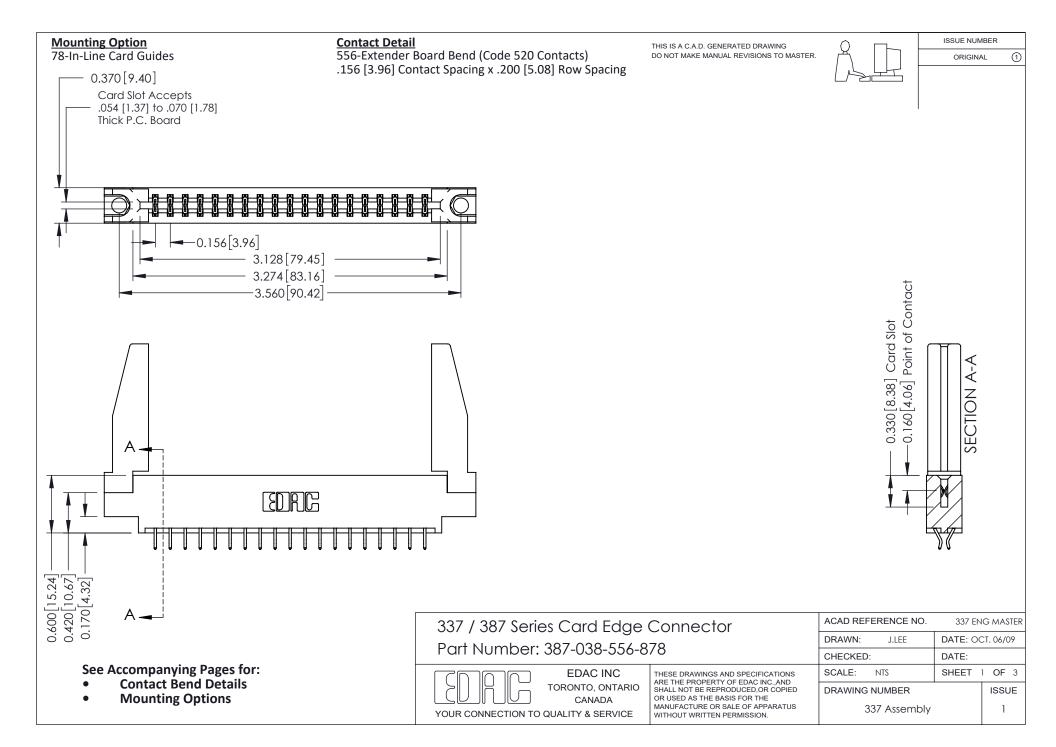

ISSUE NUMBER

ORIGINAL

1

| 337 / 387 Series Card Edge Connector<br>Contact Bend Detail           |                                                                                                                                                                                                  | ACAD REFERENCE NO. 337 E |                  | G MASTER      |
|-----------------------------------------------------------------------|--------------------------------------------------------------------------------------------------------------------------------------------------------------------------------------------------|--------------------------|------------------|---------------|
|                                                                       |                                                                                                                                                                                                  | DRAWN: J.LEE             | DATE: OCT. 06/09 |               |
|                                                                       |                                                                                                                                                                                                  | CHECKED: DATE:           |                  |               |
| EDAC INC TORONTO, ONTARIO CANADA YOUR CONNECTION TO QUALITY & SERVICE | THESE DRAWINGS AND SPECIFICATIONS ARE THE PROPERTY OF EDAC INC.,AND SHALL NOT BE REPRODUCED, OR COPIED OR USED AS THE BASIS FOR THE MANUFACTURE OR SALE OF APPARATUS WITHOUT WRITTEN PERMISSION. | SCALE: NTS               | SHEET            | 2 <b>OF</b> 3 |
|                                                                       |                                                                                                                                                                                                  | DRAWING NUMBER           |                  | ISSUE         |
|                                                                       |                                                                                                                                                                                                  | 337 Assembly             |                  | 1             |