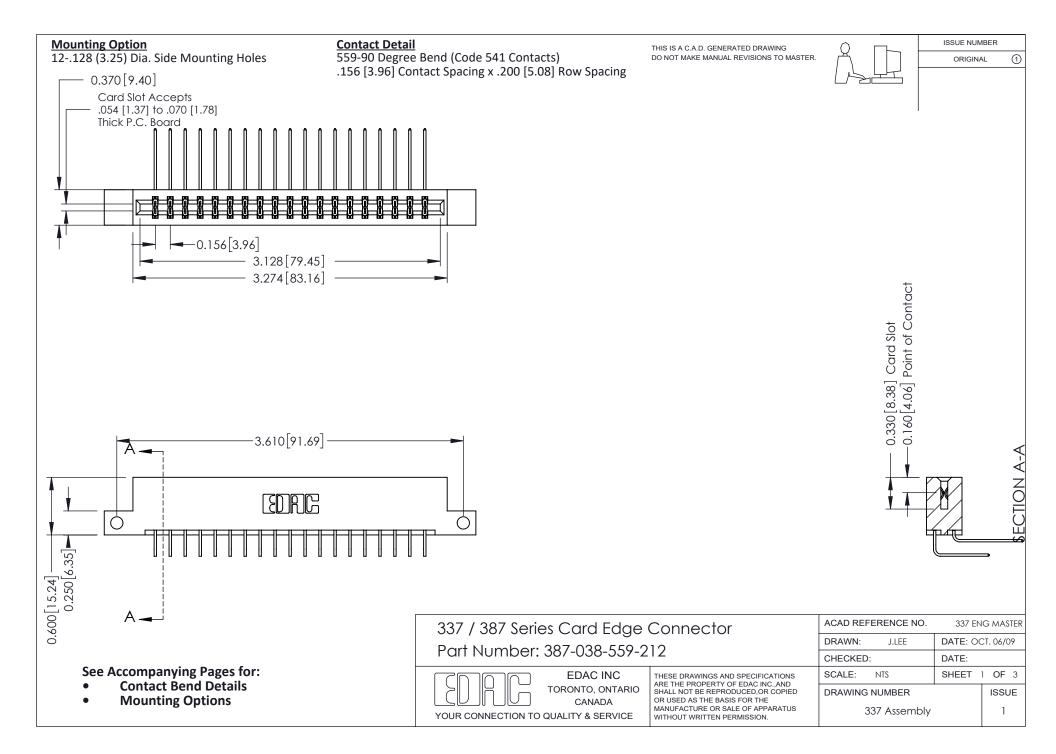

ISSUE NUMBER

ORIGINAL

1

| 337 / 387 Series Card Edge Connector<br>Contact Bend Detail           |                                                                                                                                                                                                  | ACAD REFERENCE NO. 337 E |                  | G MASTER      |
|-----------------------------------------------------------------------|--------------------------------------------------------------------------------------------------------------------------------------------------------------------------------------------------|--------------------------|------------------|---------------|
|                                                                       |                                                                                                                                                                                                  | DRAWN: J.LEE             | DATE: OCT. 06/09 |               |
|                                                                       |                                                                                                                                                                                                  | CHECKED: DATE:           |                  |               |
| EDAC INC TORONTO, ONTARIO CANADA YOUR CONNECTION TO QUALITY & SERVICE | THESE DRAWINGS AND SPECIFICATIONS ARE THE PROPERTY OF EDAC INC.,AND SHALL NOT BE REPRODUCED, OR COPIED OR USED AS THE BASIS FOR THE MANUFACTURE OR SALE OF APPARATUS WITHOUT WRITTEN PERMISSION. | SCALE: NTS               | SHEET            | 2 <b>OF</b> 3 |
|                                                                       |                                                                                                                                                                                                  | DRAWING NUMBER           |                  | ISSUE         |
|                                                                       |                                                                                                                                                                                                  | 337 Assembly             |                  | 1             |