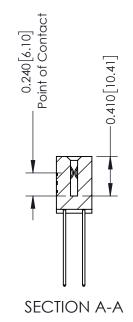

## **Contact Detail**

541-Wire Wrap .025 Sq.(0.64 Sq.) - Tail LG=.760(19.30) .100 [2.54] Contact Spacing x .200 [5.08] Row Spacing

| 342 / 392 Card Edge Connector<br>Part Number: 392-012-541-202 |                                   | ACAD REFERENCE NO. 342 ENG MASTER |             |         |           |  |
|---------------------------------------------------------------|-----------------------------------|-----------------------------------|-------------|---------|-----------|--|
|                                                               |                                   | DRAWN:                            | J.LEE       | DATE: O | CT. 06/09 |  |
|                                                               |                                   | CHECKED:                          |             | DATE:   |           |  |
| COOO EDAC INC                                                 | THESE DRAWINGS AND SPECIFICATIONS | SCALE:                            | NTS         | SHEET   | 1 OF 3    |  |
| TORONTO, ONTARIO CANADA YOUR CONNECTION TO QUALITY & SERVICE  | OR USED AS THE BASIS FOR THE      | DRAWING                           | NUMBER      |         | ISSUE     |  |
|                                                               |                                   | 3                                 | 42 Assembly |         | 1         |  |