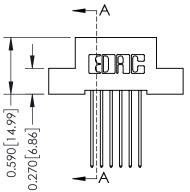

## **Contact Detail**

541-Wire Wrap .025 Sq.(0.64 Sq.) - Tail LG=.760(19.30) .100 [2.54] Contact Spacing x .200 [5.08] Row Spacing

| 342 / 392 Card Edge Connector<br>Part Number: 392-012-541-202 |                                   | ACAD REFERENCE NO. 342 ENG MASTER |             |         |           |  |
|---------------------------------------------------------------|-----------------------------------|-----------------------------------|-------------|---------|-----------|--|
|                                                               |                                   | DRAWN:                            | J.LEE       | DATE: O | CT. 06/09 |  |
|                                                               |                                   | CHECKED:                          |             | DATE:   |           |  |
| COOO EDAC INC                                                 | THESE DRAWINGS AND SPECIFICATIONS | SCALE:                            | NTS         | SHEET   | 1 OF 3    |  |
| TORONTO, ONTARIO CANADA YOUR CONNECTION TO QUALITY & SERVICE  | OR USED AS THE BASIS FOR THE      | DRAWING                           | NUMBER      |         | ISSUE     |  |
|                                                               |                                   | 3                                 | 42 Assembly |         | 1         |  |