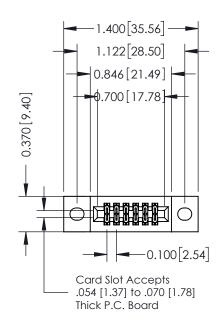

## **Contact Detail**

541-Wire Wrap .025 Sq.(0.64 Sq.) - Tail LG=.760(19.30) .100 [2.54] Contact Spacing x .200 [5.08] Row Spacing

| 342 / 392 Card Edge Connector<br>Part Number: 392-012-541-202 |                                   | ACAD REFERENCE NO. 342 ENG MASTER |             |         |           |  |
|---------------------------------------------------------------|-----------------------------------|-----------------------------------|-------------|---------|-----------|--|
|                                                               |                                   | DRAWN:                            | J.LEE       | DATE: O | CT. 06/09 |  |
|                                                               |                                   | CHECKED:                          |             | DATE:   |           |  |
| COOO EDAC INC                                                 | THESE DRAWINGS AND SPECIFICATIONS | SCALE:                            | NTS         | SHEET   | 1 OF 3    |  |
| TORONTO, ONTARIO CANADA YOUR CONNECTION TO QUALITY & SERVICE  | OR USED AS THE BASIS FOR THE      | DRAWING                           | NUMBER      |         | ISSUE     |  |
|                                                               |                                   | 3                                 | 42 Assembly |         | 1         |  |