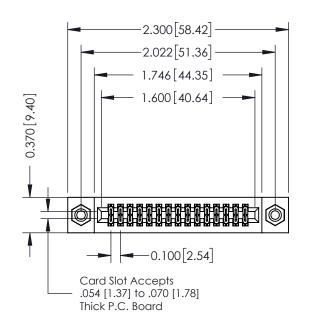

## **See Accompanying Pages for:**

- Contact Bend Details
- Mounting Options

| Part Number: 392-030-5        | DRAWN: J.LEE                                                         |                |
|-------------------------------|----------------------------------------------------------------------|----------------|
| Fair Number, 392-030-3        | CHECKED:                                                             |                |
| COOO EDAC IN                  | ARE THE REARRESTY OF EDAG ING AND                                    | SCALE: NTS     |
| TORONTO, ON CANADA            | TARIO SHALL NOT BE REPRODUCED, OR COPIE OR USED AS THE BASIS FOR THE | DRAWING NUMBER |
| UR CONNECTION TO QUALITY & SE | MANUFACTURE OR SALE OF APPARATUS                                     | 342 Assembly   |