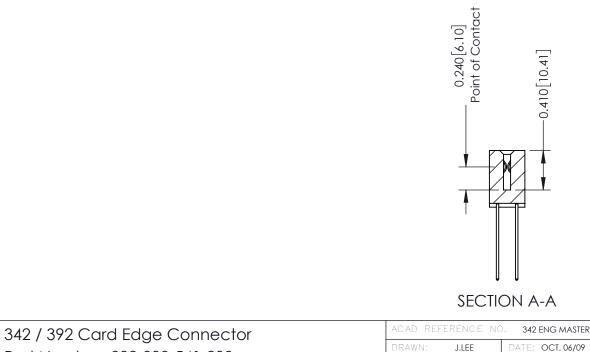

## **Contact Detail**

541-Wire Wrap .025 Sq.(0.64 Sq.) - Tail LG=.760(19.30) .100 [2.54] Contact Spacing x .200 [5.08] Row Spacing

THIS IS A C.A.D. GENERATED DRAWING

ER.

ISSUE NUMBER

ORIGINAL

SHEET 1 OF 3

THIS IS A C.A.D. GENERATED DRAWING DO NOT MAKE MANUAL REVISIONS TO MASTER. ISSUE NUMBER

ORIGINAL

1

| 342 / 392 Series Card Edge Connector<br>Contact Bend Detail |                                                                                                                                     | ACAD REFERENCE NO. 342 ENG MASTER |             |                  |        |
|-------------------------------------------------------------|-------------------------------------------------------------------------------------------------------------------------------------|-----------------------------------|-------------|------------------|--------|
|                                                             |                                                                                                                                     | DRAWN:                            | J.LEE       | DATE: OCT. 06/09 |        |
|                                                             |                                                                                                                                     | CHECKED:                          |             | DATE:            |        |
| EDAC INC                                                    | ARE THE PROPERTY OF EDAC INC.,AND — SHALL NOT BE REPRODUCED,OR COPIED OR USED AS THE BASIS FOR THE MANUFACTURE OR SALE OF APPARATUS | SCALE:                            | NTS         | SHEET :          | 2 OF 3 |
| TORONTO, ONTARIO                                            |                                                                                                                                     | DRAWING                           | NUMBER      |                  | ISSUE  |
| YOUR CONNECTION TO QUALITY & SERVICE                        |                                                                                                                                     | 3                                 | 42 Assembly |                  | 1      |