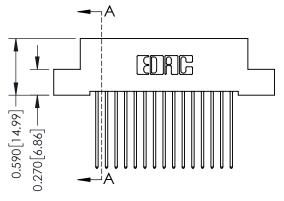

THIS IS A C.A.D. GENERATED DRAWING DO NOT MAKE MANUAL REVISIONS TO MASTER

ISSUE NUMBER

ORIGINAL

1

| 342 / 392 Card Edge Connector<br>Mounting Options |                                                                                                                                                               | ACAD REFERENCE NO. 342 ENG MASTER |                         |        |  |
|---------------------------------------------------|---------------------------------------------------------------------------------------------------------------------------------------------------------------|-----------------------------------|-------------------------|--------|--|
|                                                   |                                                                                                                                                               | DRAWN: J.LEE                      | DATE: <b>OCT. 06/09</b> |        |  |
|                                                   |                                                                                                                                                               | CHECKED:                          | DATE:                   |        |  |
| EDAC INC                                          | THESE DRAWINGS AND SPECIFICATIONS                                                                                                                             | SCALE: NTS                        | SHEET :                 | 3 OF 3 |  |
| TORONTO, ONTARIO                                  | ARE THE PROPERTY OF EDAC INC.,AND SHALL NOT BE REPRODUCED,OR COPIED OR USED AS THE BASIS FOR THE MANUFACTURE OR SALE OF APPARATUS WITHOUT WRITTEN PERMISSION. | DRAWING NUMBER                    | •                       | ISSUE  |  |
| YOUR CONNECTION TO QUALITY & SERVICE              |                                                                                                                                                               | 342 Assembly                      |                         | 1      |  |