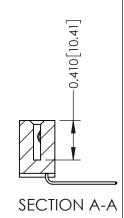

342 / 392 Card Edge Connector Part Number: 392-049-559-101

YOUR CONNECTION TO QUALITY & SERVICE

342 ENG MASTER J.LEE DATE: OCT. 06/09 NTS SHEET 1 OF 3

342 Assembly

THIS IS A C.A.D. GENERATED DRAWING DO NOT MAKE MANUAL REVISIONS TO MASTER. ISSUE NUMBER