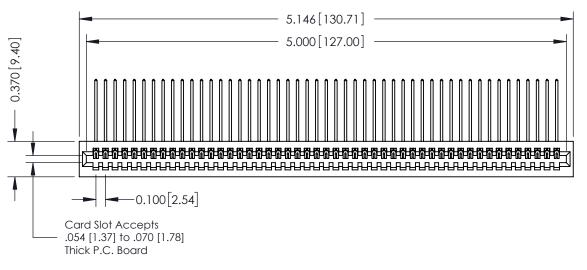

342 / 392 Card Edge Connector Part Number: 392-049-559-101

YOUR CONNECTION TO QUALITY & SERVICE

342 ENG MASTER J.LEE DATE: OCT. 06/09 NTS SHEET 1 OF 3

342 Assembly

THIS IS A C.A.D. GENERATED DRAWING DO NOT MAKE MANUAL REVISIONS TO MASTER. ISSUE NUMBER