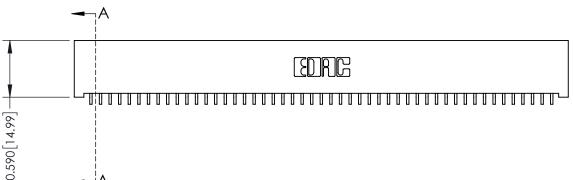

342 / 392 Card Edge Connector Part Number: 392-049-559-101

YOUR CONNECTION TO QUALITY & SERVICE

342 ENG MASTER J.LEE DATE: OCT. 06/09 NTS SHEET 1 OF 3

342 Assembly

THIS IS A C.A.D. GENERATED DRAWING DO NOT MAKE MANUAL REVISIONS TO MASTER. ISSUE NUMBER