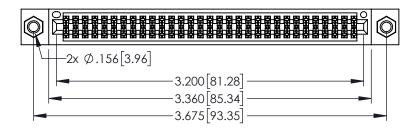

<u>Contact Dimensions:</u>
525-P.C. Tail .018 Sq.(0.46 Sq.) - Tail LG=.150(3.81)
.100 (2.54) Contact Spacing x .200 (5.08) Row Spacing

1

..330[8.38] CARD SLOT .160[4.06] POINT OF CONTACT **SECTION A-A** 

INSULATOR MATERIAL: THERMOPLASTIC PBT BLACK, UL 94V-0

CONTACT MATERIAL; COPPER TIN ALLOY CONTACT PLATING: GOLD ON THE MATING AREA, TIN PLATING ON THE CONTACT TAILS, NICKEL UNDERPLATE

| 345/395 SERIES CARD EDGE CONNECTOR |
|------------------------------------|
| PART NUMBER: 395-062-525-807       |