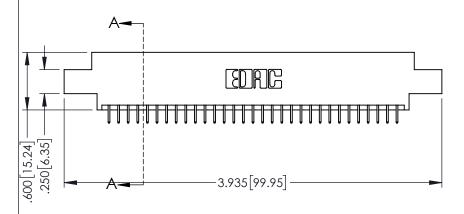

INSULATOR MATERIAL: THERMOPLASTIC PBT BLACK, UL 94V-0

CONTACT MATERIAL; COPPER TIN ALLOY CONTACT PLATING: GOLD ON THE MATING AREA, TIN PLATING ON THE CONTACT TAILS, NICKEL UNDERPLATE

| 345/395 SERIES CARD EDGE CONNECTOR |
|------------------------------------|
| PART NUMBER: 395-062-525-807       |