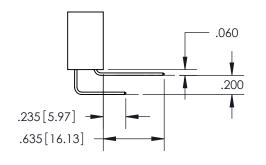

## **Contact Code 559**

**Contact Code 560** 

- INSULATOR MATERIAL: THERMOPLASTIC POLYESTER, UL 94V-0
- DAP MATERIAL AVAILABLE UPON REQUEST
- CONTACT MATERIAL; COPPER ALLOY

CONTACT PLATING: GOLD ON THE MATING AREA, TIN PLATING ON THE CONTACT TAILS, NICKEL UNDERPLATE