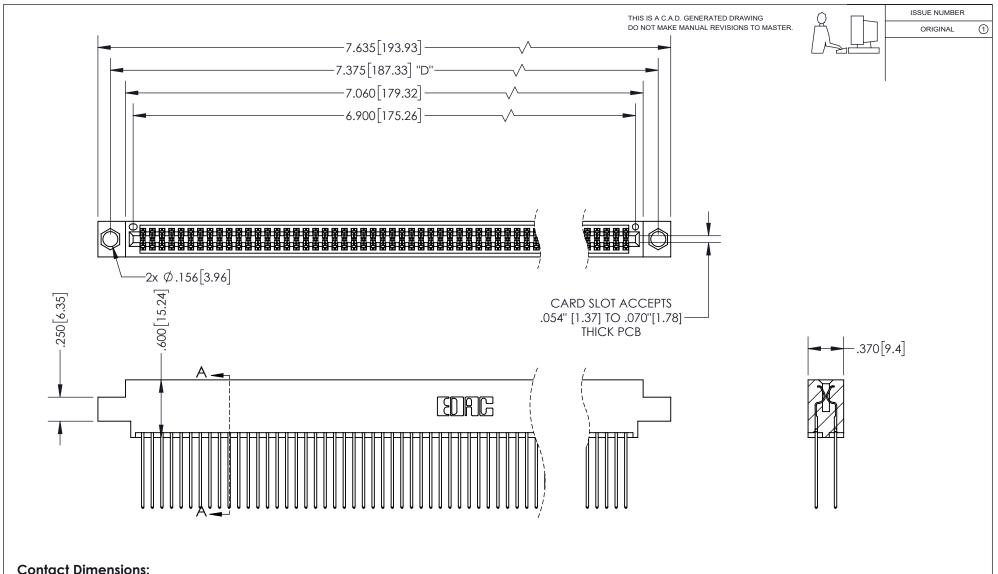

## 345/395 SERIES CARD EDGE CONNECTOR PART NUMBER: 395-136-541-804

YOUR CONNECTION TO QUALITY & SERVICE

**EDAC INC** TORONTO, ONTARIO CANADA

THESE DRAWINGS AND SPECIFICATIONS ARE THE PROPERTY OF EDAC INC.,AND SHALL NOT BE REPRODUCED, OR COPIED OR USED AS THE BASIS FOR THE MANUFACTURE OR SALE OF APPARATUS WITHOUT WRITTEN PERMISSION.