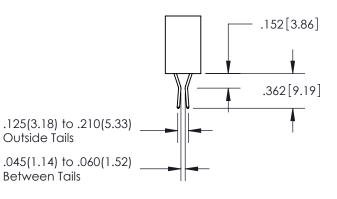

## **Contact Code 559**

**Contact Code 560** 

- INSULATOR MATERIAL: THERMOPLASTIC POLYESTER, UL 94V-0
- DAP MATERIAL AVAILABLE UPON REQUEST
- CONTACT MATERIAL; COPPER ALLOY

CONTACT PLATING: GOLD ON THE MATING AREA, TIN PLATING ON THE CONTACT TAILS, NICKEL UNDERPLATE